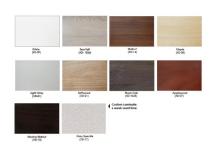

## INCLUDES

- (6) 60"W x 24"D Laminate Worksurfaces (Shown in Maple)
- (12) Silver Box Legs
- (6) Wally Mobile Pedestal

Skutchi Designs, Inc.

- (8) 23"W x 18"H Acrylic Desk Dividers (Shown in Frosted)
- (8) Edge Clamps with Knob
- (3) 59"W x 18"H PET Desk Divider (Shown in Royal Blue)
- (17) Double Edge Mounts
- 1. Due to screen resolution and lighting variations color may look different in person from what you see in the image.