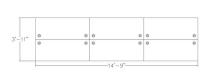

## NOVA DESKING SYSTEM WITH ESCAPE DESK DIVIDERS | SEATS 6

\$7,399.54

- Overall Footprint Size: 14'9"W x 3'11"D
- PET Desk Screens are constructed of polyurethane (PET) material and are proudly made in the USA
- Powder coated steel clamps
- 1" thick laminate worksurfaces available in multiple colors