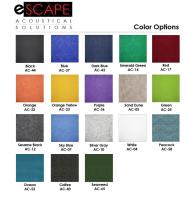

## INCLUDES

- (6) 60"W x 24"D Laminate Worksurfaces (Shown in Maple)
- (12) Silver Box Legs
- (6) Wally Mobile Pedestal

Skutchi Designs, Inc.

- (8) 23"W x 18"H Acrylic Desk Dividers (Shown in Frosted)
- (8) Edge Clamps with Knob
- (3) 59"W x 18"H PET Desk Divider (Shown in Royal Blue)
- (17) Double Edge Mounts
- 1. Due to screen resolution and lighting variations color may look different in person from what you see in the image.