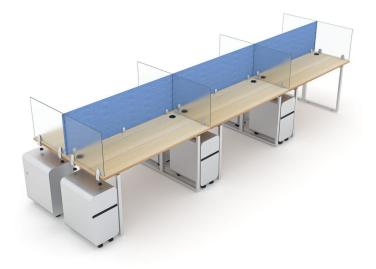

## NOVA DESKING SYSTEM WITH ESCAPE DESK DIVIDERS | SEATS 6

\$7,399.54

- Overall Footprint Size: 14'9"W x 3'11"D
- PET Desk Screens are constructed of polyurethane (PET) material and are proudly made in the USA
- Powder coated steel clamps
- 1" thick laminate worksurfaces available in multiple colors

## INCLUDES

- (6) 60"W x 24"D Laminate Worksurfaces (Shown in Maple)
- (12) Silver Box Legs
- (6) Wally Mobile Pedestal

Skutchi Designs, Inc.

- (8) 23"W x 18"H Acrylic Desk Dividers (Shown in Frosted)
- (8) Edge Clamps with Knob
- (3) 59"W x 18"H PET Desk Divider (Shown in Royal Blue)
- (17) Double Edge Mounts
- 1. Due to screen resolution and lighting variations color may look different in person from what you see in the image.