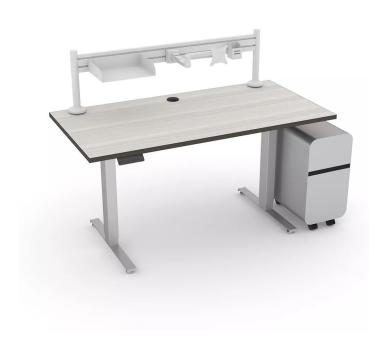

## ELECTRIC SIT-STAND DESK WITH ACCESSORY RAIL | 60X30 QUANTUM II SERIES SIT-STAND DESK | 9 LAMINATE OPTIONS

• 3 Programmable Heights

• Time Reminder For Regular Movement

Anti-Collision System For Objects Under Desk

IP Grade: IP20Certification: CE

• Also Included: Desk Mount Accessory Rail and Wally Mobile File Cabinet

Our accessory bundles will help give the most cluttered work desk the room needed to be organized and productive. A desktop or wall-mounted accessory rail allows for single or dual monitor arms, pencil cups, paper trays, and more!