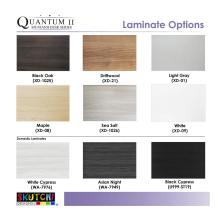

## ELECTRIC SIT-STAND DESK WITH ACCESSORY RAIL | 60X30 QUANTUM II SERIES SIT-STAND DESK | 9 LAMINATE OPTIONS