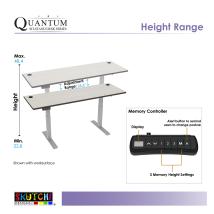

## \$1,496.36

Straight Sit & Stand DeskMaterial: Plastic and Steel

• Frame Orientation: Rectangular

Tabletop Thickness: 1"
Weight Capacity: 275lbs.
Width Range: 39.4" - 66.9"
Height Range: 24.4"- 50.4"

• Column Design: Reversed Column

• Column Segments: Three Stage Column

Leg Quantity: Two LegsFrame Color: Silver

• Adjustable Feet Pad: Yes

• Motor Quantity: 2

• **Power Input:** 100 - 240V

• Power Cord Length: 3m (9.8ft)

Max. Speed: 38mm/sDigital LED Display

• 3 Programmable Heights

• Time Reminder For Regular Movement

Anti-Collision System For Objects Under Desk

IP Grade: IP20Certification: CE

• Also Included: Desk Mount Accessory Rail and Wally Mobile File Cabinet

Our desks feature near silent, electric-driven motors which can be set anywhere between 24" to 50". You can also program three preset heights and set a digital timer to remind you when it's time to take a stretch. The **Quantum Sit-to-Stand Series** features a collision and avoidance detection system which automatically stops all movement if an object is detected while the desktop is in motion.