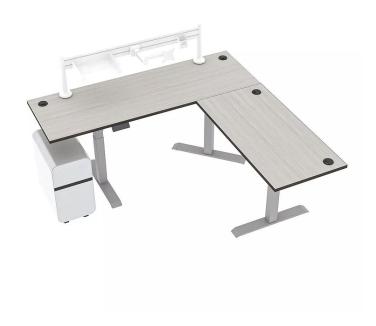

## L-SHAPED ELECTRIC SIT-STAND DESK WITH ACCESSORY RAIL | 6X6 QUANTUM SERIES | 9 LAMINATE OPTIONS

## \$1,933.59

L-Shaped Sit & Stand DeskMaterial: Plastic and Steel

• Frame Orientation: L-Shaped - 90º

Tabletop Thickness: 1"Weight Capacity: 330lbs.

• Width Range: 39.4"-66.9" and 46.3"-71.1"

• Height Range: 24.4"-50.4"

• Column Design: Reversed Column

• Column Segments: Three Stage Column

• Leg Quantity: Three Legs

• Frame Color: Silver

• Adjustable Feet Pad: Yes

• Motor Quantity: 3

Power Input: 110 - 230V
Power Cord Length: 9.8ft
Max. Speed: 38mm/s

• Digital LED Display

• 3 Programmable Heights

• Time Reminder For Regular Movement

• Anti-Collision System For Objects Under Desk

IP Grade: IP20Certification: CE

• Also Included: Desk Mounted Accessory Rail & Wally Mobile File Cabinet