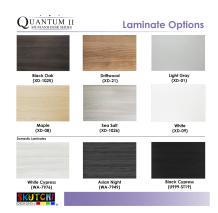

## L-SHAPED ELECTRIC SIT-STAND DESK WITH ACCESSORY RAIL | 6X6 QUANTUM SERIES | 9 LAMINATE OPTIONS