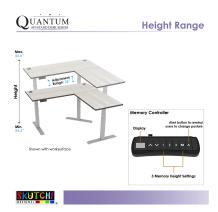

## \$1,933.59

L-Shaped Sit & Stand DeskMaterial: Plastic and Steel

• Frame Orientation: L-Shaped - 90º

Tabletop Thickness: 1"Weight Capacity: 330lbs.

• Width Range: 39.4"-66.9" and 46.3"-71.1"

• Height Range: 24.4"-50.4"

• Digital LED Display

• 3 Programmable Heights

• Time Reminder For Regular Movement

• Anti-Collision System For Objects Under Desk

IP Grade: IP20Certification: CE

• Also Included: Desk Mounted Accessory Rail & Wally Mobile File Cabinet

Our desks feature near silent, electric-driven motors which can be set anywhere between 24" to 50". You can also program three preset heights and set a digital timer to remind you when it's time to take a stretch. The **Quantum Sit-to-Stand Series** features a collision and avoidance detection system which automatically stops all movement if an object is detected while the desktop is in motion.