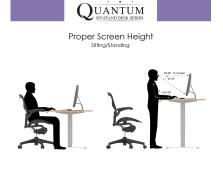

Our desks feature near silent, electric-driven motors which can be set anywhere between 24" to 50". You can also program three preset heights and set a digital timer to remind you when it's time to take a stretch. The **Quantum Sit-to-Stand Series** features a collision and avoidance detection system which automatically stops all movement if an object is detected while the desktop is in motion.