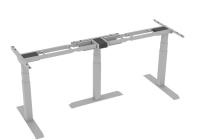

Our desks feature near silent, electric-driven motors which can be set anywhere between 24" to 50". You can also program three preset heights and set a digital timer to remind you when it's time to take a stretch. The **Quantum Sit-to-Stand Series** features a collision and avoidance detection system which automatically stops all movement if an object is detected while the desktop is in motion.