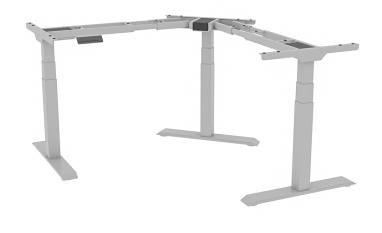

## QUANTUM II SERIES L-SHAPED ELECTRIC SIT-STAND BASE | SILVER HEIGHT ADJUSTABLE TABLE BASE ONLY

\$950.91

- L-Shaped  $90^{\circ}$  Sit & Stand Desk
- Also supports a  $120^{\rm o}$  V-desk and a long  $180^{\rm o}$  straight desk
- Material: Plastic and Steel
- Frame Orientation: L-Shaped (90<sup>o</sup>)
- Weight Capacity: 330lbs.
- Height Range: 24.4"-50.4"
- Column Design: Reversed Column
- Column Segments: Three Stage Column
- Leg Quantity: Three Legs

Skutchi Designs, Inc.

- Frame Color: Silver
- Adjustable Feet Pad: Yes
- Motor Quantity: 3
- Power Input: 100V-127V/200V-240V
- Power Cord Length: 9.8ft
- Max. Speed: 38mm/s
- Digital LED Display
- 3 Programmable Heights
- Time Reminder For Regular Movement
- Anti-Collision System For Objects Under Desk
- IP Grade: IP20
- Certification: CE
- Due to screen resolution and lighting variations color may look different in person from what you see in the image.