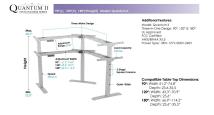

## QUANTUM II SERIES L-SHAPED ELECTRIC SIT-STAND BASE | SILVER HEIGHT ADJUSTABLE TABLE BASE ONLY

\$950.91

- L-Shaped  $90^{\circ}$  Sit & Stand Desk
- Also supports a  $120^{\rm o}$  V-desk and a long  $180^{\rm o}$  straight desk
- Material: Plastic and Steel
- Frame Orientation: L-Shaped (90<sup>o</sup>)
- Weight Capacity: 330lbs.
- Height Range: 24.4"-50.4"
- Column Design: Reversed Column
- Column Segments: Three Stage Column
- Leg Quantity: Three Legs

Skutchi Designs, Inc.

- Frame Color: Silver
- Adjustable Feet Pad: Yes
- Motor Quantity: 3
- Power Input: 100V-127V/200V-240V
- Power Cord Length: 9.8ft
- Max. Speed: 38mm/s
- Digital LED Display
- 3 Programmable Heights
- Time Reminder For Regular Movement
- Anti-Collision System For Objects Under Desk
- IP Grade: IP20
- Certification: CE
- Due to screen resolution and lighting variations color may look different in person from what you see in the image.