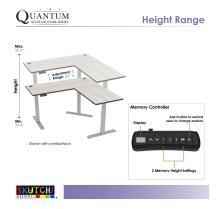

• Weight Capacity: 330lbs.

• Width Range: 39.4"-66.9" and 46.3"-71.1"

• Height Range: 24.4"-50.4"

• Column Design: Reversed Column

Column Segments: Three Stage Column

• Leg Quantity: Three Legs

• Frame Color: Silver

• Adjustable Feet Pad: Yes

• Motor Quantity: 3

Power Input: 110 - 230VPower Cord Length: 9.8ft

• Max. Speed: 38mm/s

• Digital LED Display

• 3 Programmable Heights

• Time Reminder For Regular Movement

Anti-Collision System For Objects Under Desk

Our desks feature near silent, electric-driven motors which can be set anywhere between 24" to 50". You can also program three preset heights and set a digital timer to remind you when it's time to take a stretch. The **Quantum Sit-to-Stand Series** features a collision and avoidance detection system which automatically stops all movement if an object is detected while the desktop is in motion.