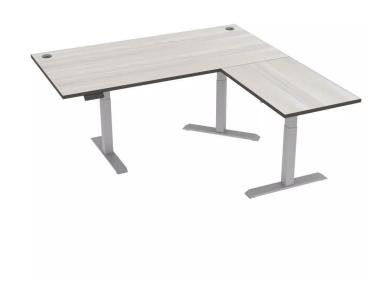

# QUANTUM SERIES L-SHAPED ELECTRIC SIT-STAND DESK | 6' X 5 1/2' WORKSURFACE | 8 LAMINATE OPTIONS

## \$1,430.23

• L-Shaped Sit & Stand Desk - 90º Tops

• Material: Plastic and Steel

• Frame Orientation: L-Shaped - 90º

• Tabletop Thickness: 1"

Main Worksurface Dimensions: 30"D X 72"W
 Return Worksurface Dimensions: 24"D X 36"W

IP Grade: IP20Certification: CE

Top Size: 72" WL x 36" WR
Laminate Pictured: Sea Salt

• Due to screen resolution and lighting variations color may look different in person from what you see in the image.