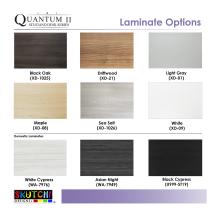

# QUANTUM SERIES L-SHAPED ELECTRIC SIT-STAND DESK | 6' X 5 1/2' WORKSURFACE | 8 LAMINATE OPTIONS

IP Grade: IP20Certification: CE

Top Size: 72" WL x 36" WR
Laminate Pictured: Sea Salt

• Due to screen resolution and lighting variations color may look different in person from what you see in the image.