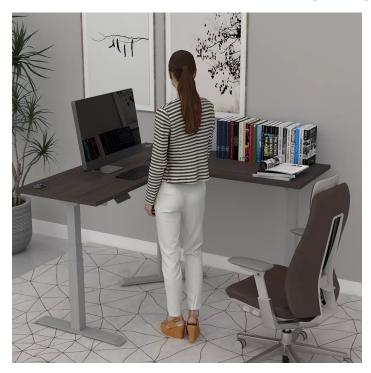

## **QUANTUM SERIES L-SHAPED ELECTRIC SIT-STAND DESK | 5X5 | 9 LAMINATE OPTIONS**

## \$1,304.01

• L-Shaped Sit & Stand Desk - 90º Tops

• Material: Plastic and Steel

• Frame Orientation: L-Shaped - 90º

• Tabletop Thickness: 1"

Main Worksurface Dimensions: 24"D X 60"W
Return Worksurface Width: 24"D X 36"W

## **PRODUCT DESCRIPTION**

The **Quantum Sit-to-Stand Series** by *SKUTCHI Designs Inc.* offers the most durable, highest quality sit-to-stand desks available on the market today, but we didn't stop there. We've also created an outstanding series of accessories to help consolidate and organize your workspace more efficiently than ever before.