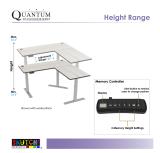

• Weight Capacity: 330lbs.

• Width Range: 39.4"-66.9" and 46.3"-71.1"

• **Height Range:** 24.4"-50.4"

• Column Design: Reversed Column

• Column Segments: Three Stage Column

• Leg Quantity: Three Legs

• Frame Color: Silver

• Adjustable Feet Pad: Yes

• Motor Quantity: 3

Power Input: 110 - 230VPower Cord Length: 9.8ft

Max. Speed: 38mm/sDigital LED Display

• 3 Programmable Heights

• Time Reminder For Regular Movement

• Anti-Collision System For Objects Under Desk

Our desks feature near silent, electric-driven motors which can be set anywhere between 24" to 50". You can also program three preset heights and set a digital timer to remind you when it's time to take a stretch. The **Quantum Sit-to-Stand Series** features a collision and avoidance detection system which automatically stops all movement if an object is detected while the desktop is in motion.