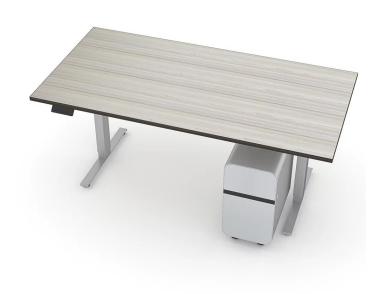

## QUANTUM SERIES RECTANGLE ELECTRIC SIT-STAND DESK | 36" X 72" | 9 LAMINATE OPTIONS

## \$1,180.39

• Straight Sit & Stand Desk

• Storage Included: Wally mobile file cabinet

• Material: Plastic and Steel

• Frame Orientation: Rectangular

Tabletop Thickness: 1"Weight Capacity: 275lbs.

• Width: 72"