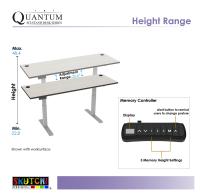

• Height Range: 24.4"- 50.4"

• Column Design: Reversed Column

• Column Segments: Three Stage Column

Leg Quantity: Two LegsFrame Color: Silver

• Adjustable Feet Pad: Yes

• Motor Quantity: 2

• **Power Input:** 100 - 240V

• Power Cord Length: 3m (9.8ft)

Max. Speed: 38mm/sDigital LED Display

• 3 Programmable Heights

• Time Reminder For Regular Movement

Anti-Collision System For Objects Under Desk

IP Grade: IP20Certification: CE

Our desks feature near silent, electric-driven motors which can be set anywhere between 24" to 50". You can also program three preset heights and set a digital timer to remind you when it's time to take a stretch. The **Quantum Sit-to-Stand Series** features a collision and avoidance detection system which automatically stops all movement if an object is detected while the desktop is in motion.