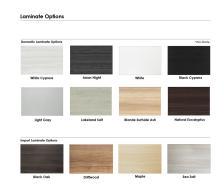

Also, the **Sapphire Cubicle System** features a variety of choices for the panels (multi-colored fabrics, patterned laminates, and tempered glass) and offers panels reaching 39", 52", and 65" in height. And don't forget, this cubicle system also offers electrical cord/data networking cable conduits along the base of each panel to hide cable clutter.