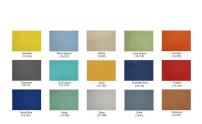

Also, the **Sapphire Cubicle System** features a variety of choices for the panels (multi-colored fabrics, patterned laminates, and tempered glass) and offers panels reaching 39", 52", and 65" in height. And don't forget, this cubicle system also offers electrical cord/data networking cable conduits along the base of each panel to hide cable clutter.