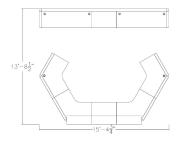

## \$20,677.89

• Footprint Size: 15'4.75"W x 13'8.5"D x 84-39-32"H

Panels Pictured:

Fabric: Slate Laminate: White

• Glass: None

• Worksurface Pictured: White

• Trim Pictured: Silver

• Storage Shown: - Silver 3-Drawer Box/Box/File Pedestal - (x2)