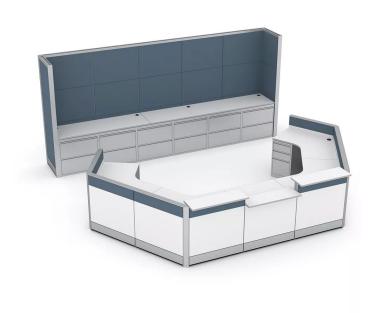

# NURSES STATION U-SHAPED RECEPTION STATION WITH STORAGE WALL | ADA COMPLIANT | SAPPHIRE CUBICLE AND SAPPHIRE WALL SYSTEM | 8X15X39H-32H

## \$20,677.89

• Footprint Size: 15'4.75"W x 13'8.5"D x 84-39-32"H

Panels Pictured:

Fabric: Slate Laminate: White

• Glass: None

• Worksurface Pictured: White

• Trim Pictured: Silver

• Storage Shown: - Silver 3-Drawer Box/Box/File Pedestal - (x2)

- Silver 2-Drawer Lateral File Cabinet - (x6)

The configuration pictured is completely customizable! View our fabric and laminate options to the left.

1. Due to screen resolution and lighting variations color may look different in person from what you see in the image.

#### What Comes With This Product?

The u-shaped reception desk pictured on this page consists of our **Sapphire Cubicle System** divider walls with transactional shelves, box-box-file storage cabinets and laminate worksurfaces. The reception station is finished with our **Sapphire Wall** partition with multiple lateral filing cabinets, to provide extra storage and privacy. You can select other colors for the panels, change the overall length of the size, or adjust the height of the panel walls. It's completely freestanding, so no need to bolt it to the floor or ceiling. Use it to partition off areas such as nurses' stations, check-in desks, ticket counters, administrative areas, or wherever you need a space to manage customers/clients/patients.