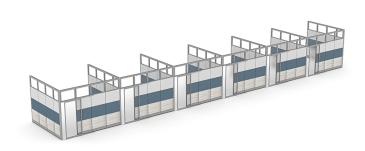

### 6-PERSON OFFICE CUBICLES | SAPPHIRE WALL SYSTEM | 12' W X 11' D X 108" H

# \$78,098.33

Actual Footprint Size: 11'3"D x 72'9"W x 108"H
Individual Workspace Size: 12'W x 11'D x 108"H

Panels Pictured:

• Fabric: Slate

Laminate: Sea Salt (Bottom Tile) and White (Top Tile)

• **Glass:** Tempered Glass

#### What Comes With This Product?

The **Sapphire Wall System** pictured here is a 6 person office cubicle pack configuration paneled with a base row of Sea Salt laminate, then Slate fabric, and topped with a row of White laminate. A row of tempered glass "caps" runs along the top. This arrangement of the **Sapphire Wall System** creates individual spaces 12' wide, 11' in depth, and 9' in height.