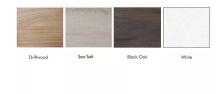

# \$78,098.33

Actual Footprint Size: 11'3"D x 72'9"W x 108"H
Individual Workspace Size: 12'W x 11'D x 108"H

Panels Pictured:

• Fabric: Slate

Laminate: Sea Salt (Bottom Tile) and White (Top Tile)

• **Glass:** Tempered Glass

In other words, our 6 person office cubicle pack is fully demountable. It usually takes less than a day to assemble (depending on the size of the project).

You can also customize the panels of our 6 person office cubicle pack in a variety of ways; choose all glass or mix in laminates and fabric panels. We offer multiple color fabric and laminate options.

#### What Comes With This Product?

The **Sapphire Wall System** pictured here is a 6 person office cubicle pack configuration paneled with a base row of Sea Salt laminate, then Slate fabric, and topped with a row of White laminate. A row of tempered glass "caps" runs along the top. This arrangement of the **Sapphire Wall System** creates individual spaces 12' wide, 11' in depth, and 9' in height.