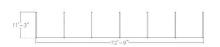

# \$78,098.33

Actual Footprint Size: 11'3"D x 72'9"W x 108"H
Individual Workspace Size: 12'W x 11'D x 108"H

Panels Pictured:

• Fabric: Slate

Laminate: Sea Salt (Bottom Tile) and White (Top Tile)

• **Glass:** Tempered Glass