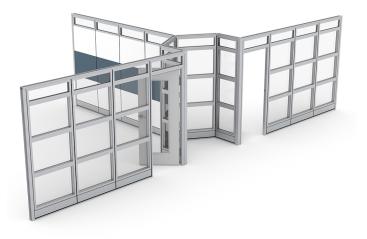

# DUAL COLLABORATION ROOM PARTITION | SAPPHIRE WALL SYSTEM | 16'DX29'8"WX95"H

\$26,740.73

- Actual Footprint Size: 16'D x 29'8"W x 95"H
- Individual Workspace Size:  $16'D \times 14'9''W \times 95''H$
- Panels Pictured:
  - Fabric: Slate
  - Laminate: White
  - Glass: Tempered Glass
- Worksurface Pictured: None
- Trim Pictured: Silver
- Door Shown: Locking Swing Doors

### What Comes With This Product?

The **Sapphire Wall System** pictured here is a dual collaboration room partition configuration. It is meant to take a large, existing area of your office and divide the space into two separate rooms. These rooms can be used for a variety of purposes such as conference or collaboration rooms. This arrangement of the **Sapphire Wall System** creates individual spaces 16' deep, around 15' wide, and 8' in height.

Also featured are hinged swing doors with an inset glass panel and custom lock if you prefer. The front facing walls are all comprised of tempered glass modular panels. The dividing partition features White laminate and Slate colored fabrics. In fact, you can make all kinds of alterations to our wall system. We have several fabric colors and laminates from which to choose.