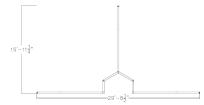

# DUAL COLLABORATION ROOM PARTITION | SAPPHIRE WALL SYSTEM | 16'DX29'8"WX95"H

\$26,740.73

- Actual Footprint Size: 16'D x 29'8"W x 95"H
- Individual Workspace Size:  $16'D \times 14'9''W \times 95''H$
- Panels Pictured:
  - Fabric: Slate
  - Laminate: White
  - Glass: Tempered Glass
- Worksurface Pictured: None
- Trim Pictured: Silver
- Door Shown: Locking Swing Doors

### What Comes With This Product?

The **Sapphire Wall System** pictured here is a dual collaboration room partition configuration. It is meant to take a large, existing area of your office and divide the space into two separate rooms. These rooms can be used for a variety of purposes such as conference or collaboration rooms. This arrangement of the **Sapphire Wall System** creates individual spaces 16' deep, around 15' wide, and 8' in height.