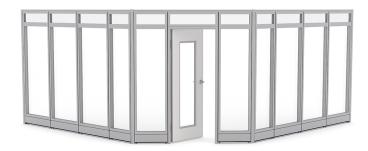

# GLASS CONFERENCE ROOM WALLS WITH DOOR | SAPPHIRE WALL SYSTEM | 16' W X 16' D X 95"H

## \$18,442.27

• Actual Footprint Size: 16'2" W x 16'2"D x 95"H

Panels Pictured:

Fabric: None Laminate: None

Glass: Tempered GlassWorksurface Pictured: None

• Worksurface Pictured: No
• Trim Pictured: Silver

• Door Shown: Lockable Swing Glass Door

This system is completely customizable - View the fabric options to the left

1. Due to screen resolution and lighting variations color may look different in person from what you see in the image.

#### What Comes With This Product?

The glass conference room walls with locking door configuration pictured creates a space  $16' \times 16' \times 95$ "H. It can be used for many purposes such as a breakroom, waiting area, conference room, etc.

This space could easily fit up to a 12-foot conference table (such as a <u>Harmony Conference Series</u> table) available only from *SKUTCHI Designs Inc.* It's pictured here with a hinged, swing door with glass panel insert. The panels are primarily tempered glass, but again, you can customize the panels to suit your purpose. Just let us know when you order.