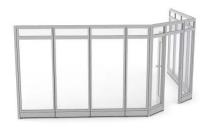

# GLASS CONFERENCE ROOM WALLS WITH DOOR | SAPPHIRE WALL SYSTEM | 16' W X 16' D X 95"H

## \$18,442.27

• Actual Footprint Size: 16'2" W x 16'2"D x 95"H

Panels Pictured:

Fabric: None Laminate: None

Glass: Tempered GlassWorksurface Pictured: None

• Worksurface Pictured: No
• Trim Pictured: Silver

• Door Shown: Lockable Swing Glass Door

This system is completely customizable - View the fabric options to the left

1. Due to screen resolution and lighting variations color may look different in person from what you see in the image.

#### What Comes With This Product?

The glass conference room walls with locking door configuration pictured creates a space  $16' \times 16' \times 95$ "H. It can be used for many purposes such as a breakroom, waiting area, conference room, etc.

This space could easily fit up to a 12-foot conference table (such as a <u>Harmony Conference Series</u> table) available only from *SKUTCHI Designs Inc.* It's pictured here with a hinged, swing door with glass panel insert. The panels are primarily tempered glass, but again, you can customize the panels to suit your purpose. Just let us know when you order.