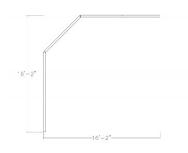

# GLASS CONFERENCE ROOM WALLS WITH DOOR | SAPPHIRE WALL SYSTEM | 16' W X 16' D X 95"H

## \$18,442.27

• Actual Footprint Size: 16'2" W x 16'2"D x 95"H

Panels Pictured:

Fabric: None Laminate: None

Glass: Tempered GlassWorksurface Pictured: None

• Worksurface Pictured: No
• Trim Pictured: Silver

#### What Comes With This Product?

The glass conference room walls with locking door configuration pictured creates a space  $16' \times 16' \times 95$ "H. It can be used for many purposes such as a breakroom, waiting area, conference room, etc.