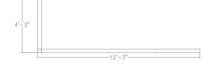

### **Features of the Sapphire Wall System:**

- Actual Dimensions: 12'3"W x 4'3"D x 84"
- 6" electric and cable raceway on the base of each panel
- 3-1/4" thick aluminum frames save space yet lock together to create solid workstations
- Frames & connections: Aluminum
- Doors available for wall systems 84"H-108"H
- Optional interior furnishings available
- Connector-post for all corner connections makes installation and reconfiguration quick and easy