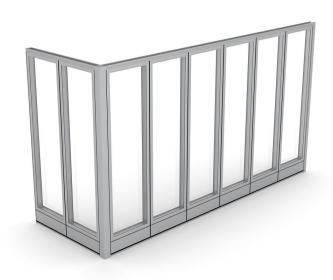

# GLASS ROOM DIVIDER | SAPPHIRE WALL SYSTEM | 12' X 4' X 84"

\$9,416.80

### **Features of the Sapphire Wall System:**

- Actual Dimensions: 12'3"W x 4'3"D x 84"
- 6" electric and cable raceway on the base of each panel
- 3-1/4" thick aluminum frames save space yet lock together to create solid workstations
- Frames & connections: Aluminum
- Doors available for wall systems 84"H-108"H
- Optional interior furnishings available
- Connector-post for all corner connections makes installation and reconfiguration quick and easy

### What Comes With This Product?

Pictured here is a 12' long partition wall with floor to ceiling glass panes. This typical is ideal when you need to separate two sides of a room or hallway. All of the modular glass panels can be changed to suit your needs, however. Choose different colored fabrics or laminates to match your office's motif or corporate brand. This wall is recommended for ceiling clearances of 7' and higher.