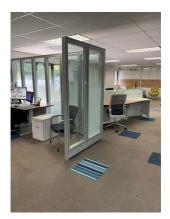

nnections: Aluminum
- Doors available for wall systems 84"H-108"H
- Optional interior furnishings available
- Connector-post for all corner connections makes installation and reconfiguration quick and easy



- Fully-slotted panels allow height adjustment of work surfaces and accessories to accommodate your changing needs.
- Custom and quick-ship options available
- Shown with a white gradient film on the glass. Fades up from solid white on the bottom into clear transparent at the top.
- 1. Due to screen resolution and lighting variations color may look different in person from what you see in the image.

Contact our designers to create your dream office 1-888-993-3757 or e-mail <a href="mailto:sales@skutchi.com">sales@skutchi.com</a>

**SKU:** SAPW-TYP1-12x4x84

### **GALLERY IMAGES**











## Why Buy Our Glass Room Divider?

The **Sapphire Wall System** features this glass room divider, which can be modified to a variety of shapes, sizes, and panel colors. This highly versatile panel system--with heights ranging over 7', 8' or 9'ft--is completely freestanding with no permanent attachments to your floor or ceiling.

In other words, this glass room divider is a breeze to set up or take down. It usually takes less than a day to assemble (depending on the size of the project).

You can also customize the panels of our glass room divider in a variety of ways; choose all glass or mix in laminates and fabric panels. The **Sapphire Wall System** is a beautiful, modular wall alternative to traditional drywall construction--which can take weeks of construction and downtime.

#