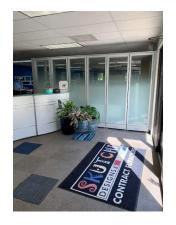

connections: Aluminum
- Doors available for wall systems 84"H-108"H
- Optional interior furnishings available
- Connector-post for all corner connections makes installation and reconfiguration quick and easy



- Fully-slotted panels allow height adjustment of work surfaces and accessories to accommodate your changing needs.
- Custom and quick-ship options available
- Shown with a white gradient film on the glass. Fades up from solid white on the bottom into clear transparent at the top.
- 1. Due to screen resolution and lighting variations color may look different in person from what you see in the image.

Contact our designers to create your dream office 1-888-993-3757 or e-mail <a href="mailto:sales@skutchi.com">sales@skutchi.com</a>

**SKU:** SAPW-TYP1-12x4x84

### **GALLERY IMAGES**











## Why Buy Our Glass Room Divider?

The **Sapphire Wall System** features this glass room divider, which can be modified to a variety of shapes, sizes, and panel colors. This highly versatile panel system--with heights ranging over 7', 8' or 9'ft--is completely freestanding with no permanent attachments to your floor or ceiling.

In other words, this glass room divider is a breeze to set up or take down. It usually takes less than a day to assemble (depending on the size of the project).

You can also customize the panels of our glass room divider in a variety of ways; choose all glass or mix in laminates and fabric panels. The **Sapphire Wall System** is a beautiful, modular wall alternative to traditional drywall construction--which can take weeks of construction and downtime.