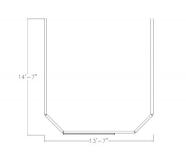

# MODULAR CONFERENCE ROOM WITH DOOR | SAPPHIRE WALL SYSTEM | 13' X 14' X 108"H

## \$23,027.98

• Overall Footprint Size: 13'7" W x 14'7" D x 108" H

Panels Pictured:

• **Fabric:** Sage and Charcoal

• Laminate: White

Glass: Clear Tempered
 Worksurfaces Pictured: None
 Door Shown: Clear Sliding Door