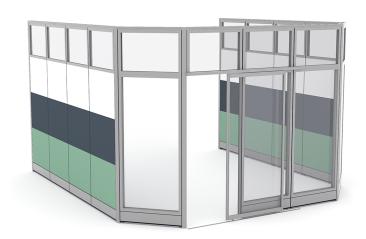

# MODULAR CONFERENCE ROOM WITH DOOR | SAPPHIRE WALL SYSTEM | 13' X 14' X 108"H

## \$23,027.98

• Overall Footprint Size: 13'7" W x 14'7" D x 108" H

Panels Pictured:

• **Fabric:** Sage and Charcoal

• Laminate: White

Glass: Clear Tempered
 Worksurfaces Pictured: None
 Door Shown: Clear Sliding Door

• Trim Pictured: Silver

This system is completely customizable - View the fabric and laminate options to the left.

1. Due to screen resolution and lighting variations color may look different in person from what you see in the image.

#### What Comes With This Product?

The 13' x 14' x 108" glass conference room cubicle pictured on this page includes sliding acrylic door.

Additionally, we offer built-in "raceways" along the bottom of our walls to provide hidden electrical and data network management. Just as important, you can change or replace individual panels when needed instead of the entire wall.