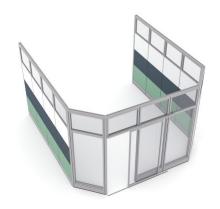

# MODULAR CONFERENCE ROOM WITH DOOR | SAPPHIRE WALL SYSTEM | 13' X 14' X 108"H

## \$23,027.98

• Overall Footprint Size: 13'7" W x 14'7" D x 108" H

Panels Pictured:

• **Fabric:** Sage and Charcoal

• Laminate: White

Glass: Clear Tempered
 Worksurfaces Pictured: None
 Door Shown: Clear Sliding Door

• Trim Pictured: Silver

This system is completely customizable - View the fabric and laminate options to the left.

1. Due to screen resolution and lighting variations color may look different in person from what you see in the image.

#### What Comes With This Product?

The 13' x 14' x 108" glass conference room cubicle pictured on this page includes sliding acrylic door.

Additionally, we offer built-in "raceways" along the bottom of our walls to provide hidden electrical and data network management. Just as important, you can change or replace individual panels when needed instead of the entire wall.