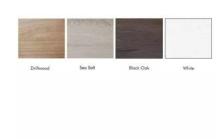

## \$23,027.98

• Overall Footprint Size: 13'7" W x 14'7" D x 108" H

Panels Pictured:

• **Fabric:** Sage and Charcoal

• Laminate: White

Glass: Clear Tempered
 Worksurfaces Pictured: None
 Door Shown: Clear Sliding Door

• Trim Pictured: Silver

This system is completely customizable - View the fabric and laminate options to the left.

1. Due to screen resolution and lighting variations color may look different in person from what you see in the image.