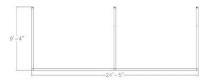

# \$20,908.40

Actual Footprint Size: 9'4"W x 24'5"D x 84"H
Individual Workspace Size: 12' W x 9' D x 84"H

Panels Pictured:

Fabric: Lime Green Laminate: White

Glass: Tempered Glass
 Worksurface Pictured: None

#### What Comes With This Product?

This typical has an overall dimension of 9'4"D x 24'5"W x 84"H which creates two 12' x 9' private offices or meeting rooms. Also, each room has its own locking swing door with a glass panel insert. And, the **Sapphire Wall System** features dozens of fabric colors and laminates for the panels for you to choose from. Pictured here is Lime Green fabric with White laminate panels.