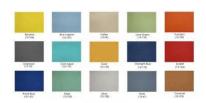

In other words, our office walls with lockable doors are a breeze to set up or take down. It usually takes less than a day to assemble (depending on the size of the project).

You can also customize our office walls with lockable doors in a variety of ways; choose all glass panes or mix in multi-colored laminates and fabric panels. The base of each panel features inline data and

#### What Comes With This Product?

This typical has an overall dimension of 9'4"D x 24'5"W x 84"H which creates two 12' x 9' private offices or meeting rooms. Also, each room has its own locking swing door with a glass panel insert. And, the **Sapphire Wall System** features dozens of fabric colors and laminates for the panels for you to choose from. Pictured here is Lime Green fabric with White laminate panels.