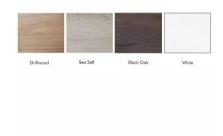

In other words, our office walls with lockable doors are a breeze to set up or take down. It usually takes less than a day to assemble (depending on the size of the project).

You can also customize our office walls with lockable doors in a variety of ways; choose all glass panes or mix in multi-colored laminates and fabric panels. The base of each panel features inline data and

#### What Comes With This Product?

This typical has an overall dimension of 9'4"D x 24'5"W x 84"H which creates two 12' x 9' private offices or meeting rooms. Also, each room has its own locking swing door with a glass panel insert. And, the **Sapphire Wall System** features dozens of fabric colors and laminates for the panels for you to choose from. Pictured here is Lime Green fabric with White laminate panels.