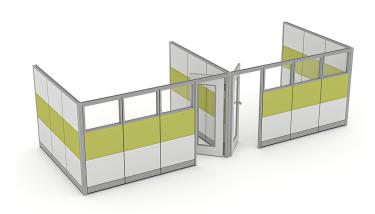

### OFFICE WALLS WITH LOCKABLE DOORS | SAPPHIRE WALL SYSTEM | 12'WX9'DX84"H

# \$20,908.40

Actual Footprint Size: 9'4"W x 24'5"D x 84"H
Individual Workspace Size: 12' W x 9' D x 84"H

Panels Pictured:

Fabric: Lime Green Laminate: White

Glass: Tempered Glass
 Worksurface Pictured: None

• Trim Pictured: Silver

• Doors Shown: Glass Swing Door with Lock

• Due to screen resolution and lighting variations color may look different in person from what

you see in the image.

SKU: SAPW-E1-12X9X84H-02-EF-SDG

#### What Comes With This Product?

This typical has an overall dimension of 9'4"D x 24'5"W x 84"H which creates two 12' x 9' private offices or meeting rooms. Also, each room has its own locking swing door with a glass panel insert. And, the **Sapphire Wall System** features dozens of fabric colors and laminates for the panels for you to choose from. Pictured here is Lime Green fabric with White laminate panels.