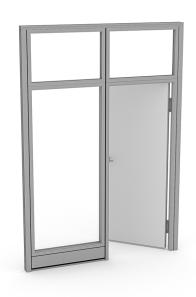

# \$4,263.77

• Actual Footprint Size: 3" D x 6'3" W x 108" H

Panels Pictured:

Fabric: NoneLaminate: None

• Glass: Tempered Glass

• Trim Pictured: Silver

• Door Shown: Lockable Solid Swing Door

• Due to screen resolution and lighting variations color may look different in person from what you see in the image.

#### What Comes With This Product?

Pictured here is a simple partition wall configuration paneled in white laminate and featuring tempered glass. This arrangement is ideal when you need to separate two sides of a room or hallway. Also, it features a hinged, locking swing door or downgrade to a simple sliding acrylic panel.