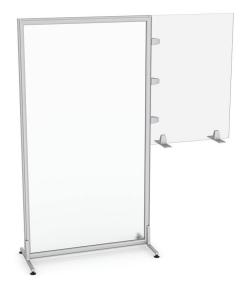

## ACRYLIC OFFICE PARTITION WITH DESK DIVIDER | SAPSLIM CUBICLE SYSTEM | ESCAPE SERIES

\$817.74

- Overall Footprint Size: 59.5"W x 1.26"D x 65"H
- Office Partition Footprint Size: 2'11.5W x5'5""H
- Desk Divider Footprint Size: 2'W x 2'11"H
- Features Include:
  - 1-1/4" thick panels
  - Complementary brushed aluminum frame
  - Choose between frosted acrylic or clear acrylic
  - Coordinates with the Indigo Desk Series for a uniformed working environment
  - 1" thick laminate worksurfaces