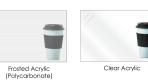

## ACRYLIC OFFICE PARTITION WITH DESK DIVIDER | SAPSLIM CUBICLE SYSTEM | ESCAPE SERIES

\$817.74

- Overall Footprint Size: 59.5"W x 1.26"D x 65"H
- Office Partition Footprint Size: 2'11.5W x5'5""H
- Desk Divider Footprint Size: 2'W x 2'11"H
- Features Include:
  - 1-1/4" thick panels
  - Complementary brushed aluminum frame
  - Choose between frosted acrylic or clear acrylic
  - Coordinates with the Indigo Desk Series for a uniformed working environment
  - 1" thick laminate worksurfaces