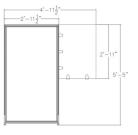

## ACRYLIC OFFICE PARTITION WITH DESK DIVIDER | SAPSLIM CUBICLE SYSTEM | ESCAPE SERIES

\$817.74

- Overall Footprint Size: 59.5"W x 1.26"D x 65"H
- Office Partition Footprint Size: 2'11.5W x5'5""H
- Desk Divider Footprint Size: 2'W x 2'11"H
- Features Include:
  - 1-1/4" thick panels
  - Complementary brushed aluminum frame
  - Choose between frosted acrylic or clear acrylic
  - Coordinates with the Indigo Desk Series for a uniformed working environment
  - 1" thick laminate worksurfaces