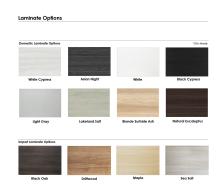

# \$4,593.80

- Overall Footprint Size: 6'1"W x 8'2"D x 65"-39"H
- Features Include:
  - 1-1/4" thick panels with brushed aluminum frame
  - Choose between clear acrylic, frosted polycarbonate, or fabric for the **SAPslim** panels
  - Coordinates with the **Sapphire Cubicle System** for a uniformed working environment
  - Choose from (4) laminate and 15 fabric options for the Sapphire Cubicle panels (shown in 39"H Charcoal Fabric and Silver Fabric)
  - 1" thick laminate worksurface and transaction top
  - 24"H x 71"W Acrylic Desk Top Screen
  - Choose from our 8 in-stock desktop laminates (shown in Black oak)