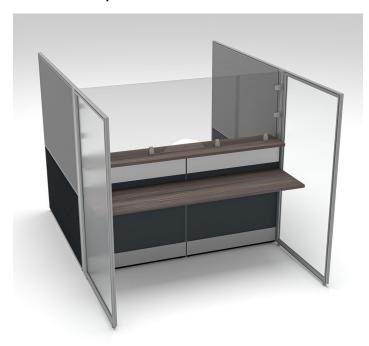

### **CUSTOMER SERVICE CUBICLE | SAPSLIM CUBICLE COLLECTION | 6X8X65"-39"H**

# \$4,593.80

- Overall Footprint Size: 6'1"W x 8'2"D x 65"-39"H
- Features Include:
  - 1-1/4" thick panels with brushed aluminum frame
  - Choose between clear acrylic, frosted polycarbonate, or fabric for the **SAPslim** panels
  - Coordinates with the **Sapphire Cubicle System** for a uniformed working environment
  - Choose from (4) laminate and 15 fabric options for the Sapphire Cubicle panels (shown in 39"H Charcoal Fabric and Silver Fabric)
  - 1" thick laminate worksurface and transaction top
  - 24"H x 71"W Acrylic Desk Top Screen
  - Choose from our 8 in-stock desktop laminates (shown in Black oak)

#### What Comes With This Product?

The customer service cubicle pictured on this page consists of our **SAPslim Cubicle System** divider panels (shown in our stock Sea Salt and frosted polycarbonate panels) and a worksurface and transaction shelf created from our **Sapphire Cubicle System**. The worksurface and transaction shelf

are shown in White laminate and Charcoal fabric. This typical is perfect for businesses who interact with the public on a regular basis. Whereas the employee can sit on one side and perform their daily duties, the transaction top makes interactions with visitors simple. Also important is that all materials used are easily cleaned and disinfected with basic cleaning products.