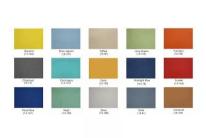

# \$4,593.80

- Overall Footprint Size: 6'1"W x 8'2"D x 65"-39"H
- Features Include:
  - 1-1/4" thick panels with brushed aluminum frame
  - Choose between clear acrylic, frosted polycarbonate, or fabric for the **SAPslim** panels
  - Coordinates with the **Sapphire Cubicle System** for a uniformed working environment
  - Choose from (4) laminate and 15 fabric options for the Sapphire Cubicle panels (shown in 39"H Charcoal Fabric and Silver Fabric)
  - 1" thick laminate worksurface and transaction top
  - 24"H x 71"W Acrylic Desk Top Screen
  - Choose from our 8 in-stock desktop laminates (shown in Black oak)