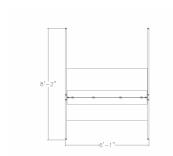

# \$4,593.80

- Overall Footprint Size: 6'1"W x 8'2"D x 65"-39"H
- Features Include:
  - 1-1/4" thick panels with brushed aluminum frame
  - Choose between clear acrylic, frosted polycarbonate, or fabric for the **SAPslim** panels
  - Coordinates with the **Sapphire Cubicle System** for a uniformed working environment
  - Choose from (4) laminate and 15 fabric options for the Sapphire Cubicle panels (shown in 39"H Charcoal Fabric and Silver Fabric)
  - 1" thick laminate worksurface and transaction top
  - 24"H x 71"W Acrylic Desk Top Screen
  - Choose from our 8 in-stock desktop laminates (shown in Black oak)