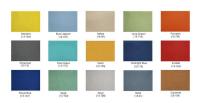

### • Features Include:

- 1-1/4" thick panels
- (3) 47"W x 12"H clear acrylic cubicle extenders
- Complementary brushed aluminum frame
- Feet available with casters or without
- Coordinates with the **Sapphire Cubicle System** for a uniformed working environment
- 1. Due to screen resolution and lighting variations color may look different in person from what you see in the image.