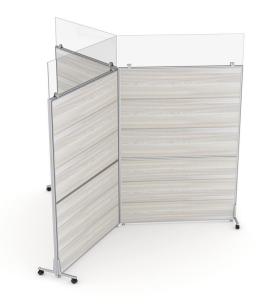

# FREESTANDING Y-SHAPED OFFICE PARTITION | SAPSLIM CUBICLE COLLECTION | 10 X 10 X 65"H

## \$1,841.79

• **Overall Footprint Size:** 6'6.25"W x7'6.5"D x 65"H

### • Features Include:

- 1-1/4" thick panels
- (3) 47"W x 12"H clear acrylic cubicle extenders
- Complementary brushed aluminum frame
- Feet available with casters or without
- Coordinates with the **Sapphire Cubicle System** for a uniformed working environment
- 1. Due to screen resolution and lighting variations color may look different in person from what you see in the image.