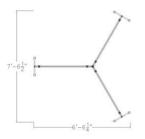

# FREESTANDING Y-SHAPED OFFICE PARTITION | SAPSLIM CUBICLE COLLECTION | 10 X 10 X 65"H



## \$1,841.79

• **Overall Footprint Size:** 6'6.25"W x7'6.5"D x 65"H

### • Features Include:

- 1-1/4" thick panels
- (3) 47"W x 12"H clear acrylic cubicle extenders
- Complementary brushed aluminum frame
- Feet available with casters or without
- Coordinates with the **Sapphire Cubicle System** for a uniformed working environment
- 1. Due to screen resolution and lighting variations color may look different in person from what you see in the image.



Skutchi Designs, Inc.

#### Call toll-free (888) 993-3757 to discuss additional sizes, shapes or laminates available.

**SKU:** SLM-120-4X4-ACR-12H

### **GALLERY IMAGES**