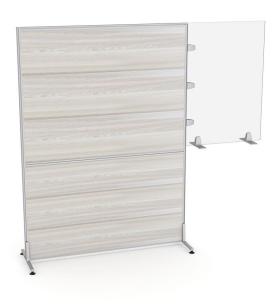

## LAMINATE OFFICE PARTITION AND ACRYLIC DESK DIVIDER | SAPSLIM CUBICLE SYSTEM | ESCAPE SERIES

## \$761.33

- Overall Footprint Size: 71.25"W x 1.26"D x 65"H
- Features Include:
  - ∘ 1-1/4" thick panels
  - Complementary brushed aluminum frame
  - Choose between clear and frosted acrylic desk dividers
  - o Choose between Fabrics and Sea Salt Laminate (Shown in Sea Salt)
  - Coordinates with the <u>Indigo Desk Series</u> for a uniformed working environment
- 1. Due to screen resolution and lighting variations color may look different in person from what you see in the image.