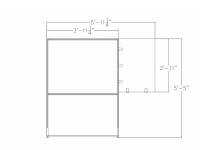

## \$761.33

- Overall Footprint Size: 71.25"W x 1.26"D x 65"H
- Features Include:
  - ∘ 1-1/4" thick panels
  - Complementary brushed aluminum frame
  - Choose between clear and frosted acrylic desk dividers
  - o Choose between Fabrics and Sea Salt Laminate (Shown in Sea Salt)
  - Coordinates with the <u>Indigo Desk Series</u> for a uniformed working environment
- 1. Due to screen resolution and lighting variations color may look different in person from what you see in the image.