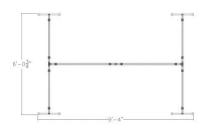

## \$3,836.18

- Overall Footprint Size: 9'4"W x 6' 0.75"D x 65"H (Height with Extender is 83"H)
- Individual Workstation Size: 8'W x 3'D x 65"H
- Features Include:
  - 1-1/4" thick panels (Shown in Translucent Polycarbonate and Sea Salt Laminate)
  - o Panels are available in translucent polycarbonate, clear acrylic and sea salt laminate
  - Complementary brushed aluminum frame
  - Coordinates with the **Sapphire Cubicle System** for a uniformed working environment
  - 18" H Acrylic Cubicle Extenders
  - Cubicle Extenders Available is Clear and Frosted Acrylic