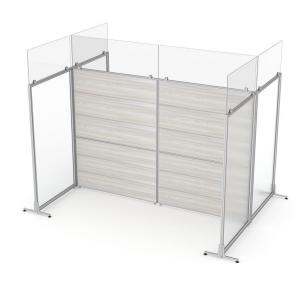

## MODERN OFFICE PARTITION WITH ACRYLIC CUBICLE EXTENDERS | SAPSLIM CUBICLE COLLECTION | 8' X 3' X 65"

## \$3,836.18

- Overall Footprint Size: 9'4"W x 6' 0.75"D x 65"H (Height with Extender is 83"H)
- Individual Workstation Size: 8'W x 3'D x 65"H
- Features Include:
  - 1-1/4" thick panels (Shown in Translucent Polycarbonate and Sea Salt Laminate)
  - o Panels are available in translucent polycarbonate, clear acrylic and sea salt laminate
  - Complementary brushed aluminum frame
  - Coordinates with the **Sapphire Cubicle System** for a uniformed working environment
  - 18" H Acrylic Cubicle Extenders
  - Cubicle Extenders Available is Clear and Frosted Acrylic