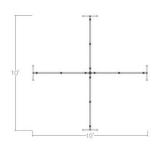

## \$3,393.73

• Overall Footprint Size: 10'W x 10'D x 65"H

- Features Include:
  - ∘ 1-1/4" thick panels
  - ∘ (4) 58"W x 18"H clear acrylic cubicle extenders
  - Complementary brushed aluminum frame
  - Feet available with casters or without
  - o Coordinates with the Sapphire Cubicle System for a uniformed working environment
  - Shown in Sea Salt
  - Fabric and clear/frosted polycarbonate panels available
  - Clear and frosted acrylic cubicle extender available.