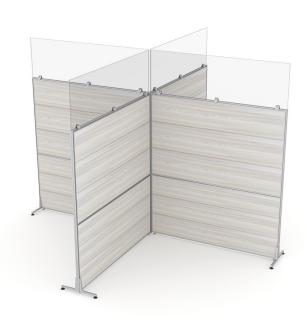

## **MODERN X-SHAPED OFFICE PARTITION | SAPSLIM CUBICLE COLLECTION | 5 X 5 X 65H**

## \$3,393.73

• Overall Footprint Size: 10'W x 10'D x 65"H

- Features Include:
  - ∘ 1-1/4" thick panels
  - ∘ (4) 58"W x 18"H clear acrylic cubicle extenders
  - Complementary brushed aluminum frame
  - Feet available with casters or without
  - o Coordinates with the Sapphire Cubicle System for a uniformed working environment
  - Shown in Sea Salt
  - Fabric and clear/frosted polycarbonate panels available
  - Clear and frosted acrylic cubicle extender available.