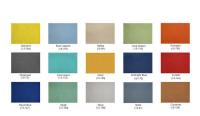

## \$3,393.73

• Overall Footprint Size: 10'W x 10'D x 65"H

- Features Include:
  - ∘ 1-1/4" thick panels
  - ∘ (4) 58"W x 18"H clear acrylic cubicle extenders
  - Complementary brushed aluminum frame
  - Feet available with casters or without
  - o Coordinates with the Sapphire Cubicle System for a uniformed working environment
  - Shown in Sea Salt
  - Fabric and clear/frosted polycarbonate panels available
  - Clear and frosted acrylic cubicle extender available.

1. Due to screen resolution and lighting variations color may look different in person from what you see in the image.

Call toll-free (888) 993-3757 to discuss additional sizes, shapes or laminates available.