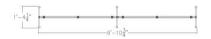

## OFFICE DIVIDER WITH HINGE | SAPSLIM CUBICLE COLLECTION | 10'W X 65"H



## \$1,903.36

• Overall Footprint Size: 9'11"W x 1'4"D x 65"H

## • Features Include:

- 1-1/4" thick panels
- (2) 58"W x 7"H clear acrylic cubicle extender
- Choose between frosted polycarbonate or clear acrylic\*
- Price shown is for the frosted polycarbonate option
- Aesthetic and durable brushed aluminum frame
- Coordinates with the **Sapphire Cubicle System** for a uniformed working environment
- 1. Due to screen resolution and lighting variations color may look different in person from what you see in the image.



Skutchi Designs, Inc.

SKU: SLM-10x65H-HINGE-ACR-7H

## **GALLERY IMAGES**