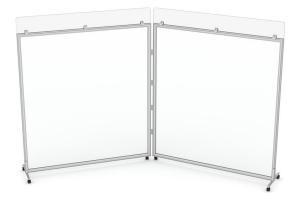

## OFFICE DIVIDER WITH HINGE | SAPSLIM CUBICLE COLLECTION | 10'W X 65"H

## \$1,903.36

• Overall Footprint Size: 9'11"W x 1'4"D x 65"H

## • Features Include:

- 1-1/4" thick panels
- (2) 58"W x 7"H clear acrylic cubicle extender
- Choose between frosted polycarbonate or clear acrylic\*
- Price shown is for the frosted polycarbonate option
- Aesthetic and durable brushed aluminum frame
- Coordinates with the **Sapphire Cubicle System** for a uniformed working environment
- 1. Due to screen resolution and lighting variations color may look different in person from what you see in the image.