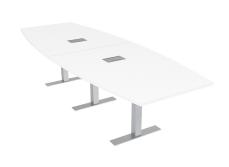

- The bundle includes: Harmony Series 4'x10' Boat shaped conference table with T bases; Sol Series 2'x6' credenza with 4 doors; 2 Sol Series bookshelves 3'Wx6'H
- Table Dimensions: 120"L x 45"W
- Optional Set of 2 electrical modules can be added to the conference table
- Bookshelf Size: 36"Wx72"H each
- 6-shelf bookcases