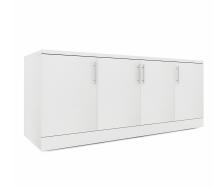

- The bundle includes: Harmony Series 4'x10' Boat shaped conference table with T bases; Sol Series 2'x6' credenza with 4 doors; 2 Sol Series bookshelves 3'Wx6'H
- Table Dimensions: 120"L x 45"W
- Optional Set of 2 electrical modules can be added to the conference table
- Bookshelf Size: 36"Wx72"H each
- 6-shelf bookcases

- · Credenza with doors
- Proudly made in the USA
- Available in 8 QuickShip Laminates
- Coordinates well with <u>Sapphire Wall System</u> to create a complete conference room
- Due to screen resolution and lighting variations color may look different in person from what you see in the image.
- Contact a project manager at 888-993-3757 to customize this bundle