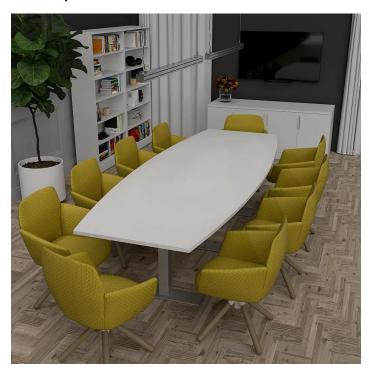

## 10 PERSON CONFERENCE ROOM SET UP | 10' CONFERENCE TABLE | 4-DOOR CREDENZA | SET OF 2 BOOKSHELVES 36'W X 72"H

\$5,558.80

Complete set with a conference table, credenza and 2 bookshelves. Made with commercial grade 1" laminate.

- The bundle includes: Harmony Series 4'x10' Boat shaped conference table with T bases; Sol Series 2'x6' credenza with 4 doors; 2 Sol Series bookshelves 3'Wx6'H
- Table Dimensions: 120"L x 45"W
- Optional Set of 2 electrical modules can be added to the conference table
- Bookshelf Size: 36"Wx72"H each
- 6-shelf bookcases

- · Credenza with doors
- Proudly made in the USA
- Available in 8 QuickShip Laminates
- Coordinates well with <u>Sapphire Wall System</u> to create a complete conference room
- Due to screen resolution and lighting variations color may look different in person from what you see in the image.
- Contact a project manager at 888-993-3757 to customize this bundle