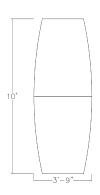

- The bundle includes: Harmony Series 4'x10' Boat shaped conference table with T bases; Sol Series 2'x6' credenza with 4 doors; 2 Sol Series bookshelves 3'Wx6'H
- Table Dimensions: 120"L x 45"W
- Optional Set of 2 electrical modules can be added to the conference table
- Bookshelf Size: 36"Wx72"H each
- 6-shelf bookcases