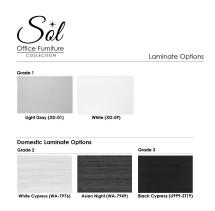

With multiple height and width dimensions to choose from, our bookcases can be ordered in 5 different colors/patterns. Perfect for the home or office.

Page: 3