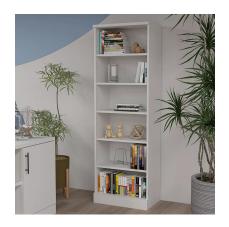

## 6-TIER BOOKCASE | ADJUSTABLE SHELVES | SOL OFFICE FURNITURE COLLECTION BOOKSHELF | 72"H AVAILABLE IN 2 WIDTHS

## \$1,047.41

6-Tier bookcase, open-faced. 6 adjustable shelves. Made with commercial grade 1" laminate.

• Dimensions: 72"H x 14.5"D

• Available in widths of 24" and 36"

• Shelf Depth: 13.5"

• Adjustable shelf height

• 6 Open shelves

• Ships fully assembled

• Proudly made in the USA

- Coordinates well with <u>Harmony Conference Table Series</u> for a complete conference room setup.
- 1. Due to screen resolution and lighting variations color may look different in person from what you see in the image.