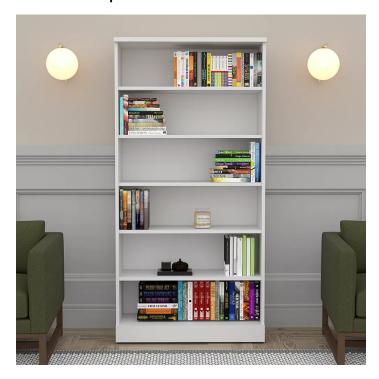

## 6-TIER BOOKCASE | ADJUSTABLE SHELVES | SOL OFFICE FURNITURE COLLECTION BOOKSHELF | 72"H AVAILABLE IN 2 WIDTHS

## \$1,047.41

6-Tier bookcase, open-faced. 6 adjustable shelves. Made with commercial grade 1" laminate.

• Dimensions: 72"H x 14.5"D

• Available in widths of 24" and 36"

• Shelf Depth: 13.5"

• Adjustable shelf height

• 6 Open shelves

• Ships fully assembled

• Proudly made in the USA

- Coordinates well with <u>Harmony Conference Table Series</u> for a complete conference room setup.
- 1. Due to screen resolution and lighting variations color may look different in person from what you see in the image.