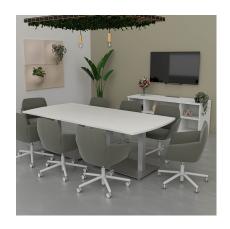

## 8 PERSON CONFERENCE ROOM SETUP | 8' ARC RECTANGLE CONFERENCE TABLE | OPEN SHELF CREDENZA

\$3,510.24

Complete set with a conference table and open shelf credenza. Made with commercial grade 1" laminate.

- The bundle includes: Harmony Series 4'x8' Arc Rectangle conference table with double post bases; Sol Series 2'x6' credenza with open shelves
- Table Dimensions: 96"L x 45"W
- Optional electrical module can be added to the conference table
- Credenza with 6 open shelves
- Proudly made in the USA

- Available in 8 QuickShip Laminates
- Coordinates well with <u>Sapphire Wall System</u> to create a complete conference room
- Due to screen resolution and lighting variations color may look different in person from what you see in the image.
- Contact a project manager at 888-993-3757 to customize this bundle