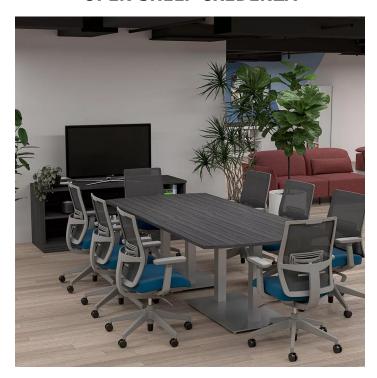

## 8 PERSON CONFERENCE ROOM SETUP | 8' ARC RECTANGLE CONFERENCE TABLE | OPEN SHELF CREDENZA

\$3,510.24

Complete set with a conference table and open shelf credenza. Made with commercial grade 1" laminate.

- The bundle includes: Harmony Series 4'x8' Arc Rectangle conference table with double post bases; Sol Series 2'x6' credenza with open shelves
- Table Dimensions: 96"L x 45"W
- Optional electrical module can be added to the conference table
- Credenza with 6 open shelves
- Proudly made in the USA

- Available in 8 QuickShip Laminates
- Coordinates well with <u>Sapphire Wall System</u> to create a complete conference room
- Due to screen resolution and lighting variations color may look different in person from what you see in the image.
- Contact a project manager at 888-993-3757 to customize this bundle