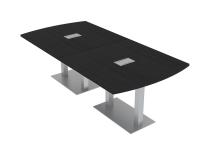

- The bundle includes: Harmony Series 4'x8' Arc Rectangle conference table with double post bases; Sol Series 2'x6' credenza with open shelves
- Table Dimensions: 96"L x 45"W
- Optional electrical module can be added to the conference table
- Credenza with 6 open shelves
- Proudly made in the USA