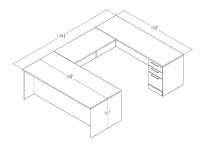

# \$2,617.23

- The set includes:
  - ∘ 36"x78" straight desk
  - o 24"x48" bridge
  - ∘ 24"x78" straight desk
  - laminate box-box-file cabinet
- Footprint size: 76 1/2" x 106 1/2" x 100 1/2"
- Commercial grade 1" thick laminate
- Proudly made in the USA
- Coordinates well with **Sapphire Wall System** to create a complete executive office

Included in the executive office suite on this page are several key pieces: a 6.5' X 4' U-shaped desk, a 4-door hutch, a box-box-file cabinet, and a wardrobe cabinet measuring 64" in height.