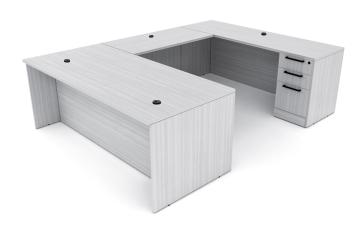

# CLASSIC U-SHAPE LAMINATE OFFICE DESK | BOX-BOX-FILE STORAGE CABINET | SOL OFFICE FURNITURE

# \$2,617.23

- The set includes:
  - ∘ 36"x78" straight desk
  - o 24"x48" bridge
  - ∘ 24"x78" straight desk
  - laminate box-box-file cabinet
- Footprint size: 76 1/2" x 106 1/2" x 100 1/2"
- Commercial grade 1" thick laminate
- Proudly made in the USA
- Coordinates well with **Sapphire Wall System** to create a complete executive office

Included in the executive office suite on this page are several key pieces: a 6.5' X 4' U-shaped desk, a 4-door hutch, a box-box-file cabinet, and a wardrobe cabinet measuring 64" in height.