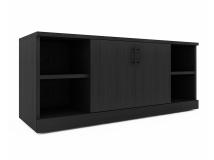

- Credenza with 4 open shelves on the sides and 2 doors over shelves in the middle
- Proudly made in the USA
- Choose from Multiple QuickShip Laminates
- Coordinates well with <u>Sapphire Wall System</u> to create a complete conference room
- Due to screen resolution and lighting variations, color may look different in person from what you see in the image.
- Contact a project manager at 888-993-3757 to customize this bundle

#### PRODUCT DESCRIPTION

A conference room set which has everything you'll need to conduct business meetings in comfort and style! This bundle includes a 4'x7' conference table (in a arc-rectangle shape) with your choice of laminate, three bookcases which measure 24"Wx48"H each, and a credenza cabinet with four open shelves & dual centered doors.