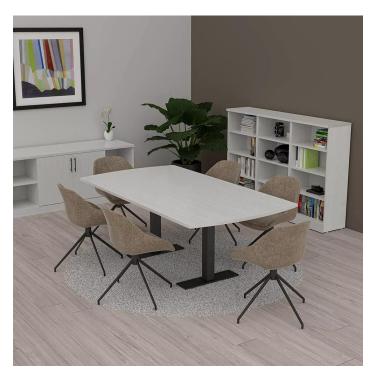

# COMPLETE CONFERENCE ROOM SET UP | 7' CONFERENCE TABLE | 2-DOOR CREDENZA | SET OF 3 BOOKSHELVES 24'W X 48"H

## \$4,119.84

Complete conference room set with a conference table, credenza and 3 bookshelves. Made with commercial grade 1" laminate.

- The bundle includes: 4'x7' Arc Rectangle Shaped Table with "T" bases | 2'x6' Credenza with Two (2) Doors | Three (3) 2'Wx4'H Bookshelves
- Table Dimensions: 84"L x 45"W
- Optional electrical module available when ordering
- Bookshelf Size: 24"Wx48"H each
- 4-shelf bookcases

#### PRODUCT DESCRIPTION

A conference room set which has everything you'll need to conduct business meetings in comfort and style! This bundle includes a 4'x7' conference table (in a arc-rectangle shape) with your choice of laminate, three bookcases which measure 24"Wx48"H each, and a credenza cabinet with four open shelves & dual centered doors.

This bundle features pieces from our bestselling <u>Harmony Conference Table Series</u>, as well as our new <u>Sol Office Furniture Collection</u>. Please note, the chairs pictured on this page are not included in the bundle.