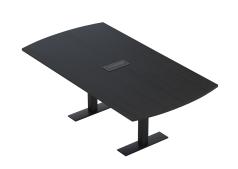

# COMPLETE CONFERENCE ROOM SET UP | 7' CONFERENCE TABLE | 2-DOOR CREDENZA | SET OF 3 BOOKSHELVES 24'W X 48"H

## \$4,119.84

Complete conference room set with a conference table, credenza and 3 bookshelves. Made with commercial grade 1" laminate.

- The bundle includes: 4'x7' Arc Rectangle Shaped Table with "T" bases | 2'x6' Credenza with Two (2) Doors | Three (3) 2'Wx4'H Bookshelves
- Table Dimensions: 84"L x 45"W
- Optional electrical module available when ordering
- Bookshelf Size: 24"Wx48"H each
- 4-shelf bookcases

#### PRODUCT DESCRIPTION

A conference room set which has everything you'll need to conduct business meetings in comfort and style! This bundle includes a 4'x7' conference table (in a arc-rectangle shape) with your choice of laminate, three bookcases which measure 24"Wx48"H each, and a credenza cabinet with four open shelves & dual centered doors.