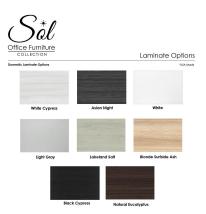

## \$6,202.59

Complete executive suite. Made with commercial grade 1" laminate.

- The set includes:
  - 30"x72" bowed desk
  - 24"x72" straight desk
  - 36"W 2-door hutch (x2)
  - 72"W 2-door hutch
  - lateral file cabinet (x2)
  - $\circ$  box/box/file cabinet (x2)