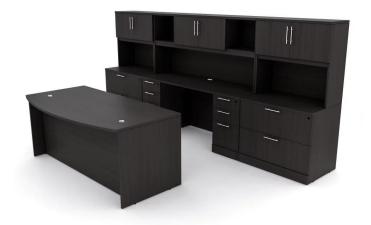

## COMPLETE EXECUTIVE OFFICE SUITE | BOWED FRONT DESK | OVERHEAD AND UNDER DESK STORAGE CABINETS | SOL OFFICE FURNITURE

## \$6,202.59

Complete executive suite. Made with commercial grade 1" laminate.

- The set includes:
  - 30"x72" bowed desk
  - 24"x72" straight desk
  - 36"W 2-door hutch (x2)
  - 72"W 2-door hutch
  - lateral file cabinet (x2)
  - $\circ$  box/box/file cabinet (x2)