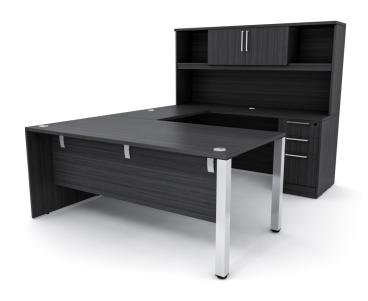

## COMPLETE OFFICE SET | U-SHAPED LAMINATE DESK WITH STORAGE | HUTCH AND BBF | SOL OFFICE FURNITURE

\$3,361.36

Complete executive suite. Made with commercial grade 1" laminate.

- The set includes:
  - ∘ 36"x 71" straight desk
  - 24"x 36" bridge
  - ∘ 24"x 71" straight desk
  - o 2-door hutch
  - laminate box-box-file cabinet
- Pre-installed grommets for easy wire management

- Footprint size: 71" x 94 3/4" x 71"
- Proudly Made in the USA
- Coordinates well with **Sapphire Wall System** to create a complete executive office
- Contact a project manager at 888-993-3757 to customize this set