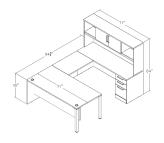

## COMPLETE OFFICE SET | U-SHAPED LAMINATE DESK WITH STORAGE | HUTCH AND BBF | SOL OFFICE FURNITURE

\$3,361.36

Complete executive suite. Made with commercial grade 1" laminate.

- The set includes:
  - ∘ 36"x 71" straight desk
  - 24"x 36" bridge
  - ∘ 24"x 71" straight desk
  - o 2-door hutch
  - laminate box-box-file cabinet
- Pre-installed grommets for easy wire management

- Footprint size: 71" x 94 3/4" x 71"
- Proudly Made in the USA
- Coordinates well with **Sapphire Wall System** to create a complete executive office
- Contact a project manager at 888-993-3757 to customize this set