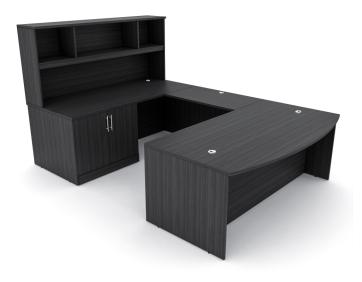

## COMPLETE OFFICE SUITE | BOW FRONT U-SHAPED LAMINATE DESK WITH STORAGE | UNDER DESK CABINET AND OPEN HUTCH | SOL OFFICE FURNITURE

## \$3,652.95

Complete executive suite. Made with commercial grade 1" laminate.

- The set includes:
  - $\circ~$  36"x78" bowed desk
  - 36"x78" straight desk
  - 24"x42" bridge
  - open hutch
  - 2-door under the desk storage cabinet
- Modular construction, can be installed as a right or left side return

Skutchi Designs, Inc.

- Pre-installed grommets for easy wire management
- Footprint size: 76 1/2" x 118 1/2" x 76 1/2"
- Proudly made in the USA
- Coordinates well with Sapphire Wall System to create a complete executive office
- Contact a project manager at 888-993-3757 to customize this set