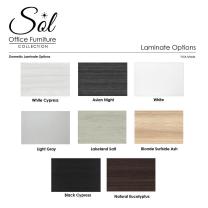

## \$3,652.95

Complete executive suite. Made with commercial grade 1" laminate.

- The set includes:
  - $\circ~$  36"x78" bowed desk
  - 36"x78" straight desk
  - 24"x42" bridge
  - open hutch
  - 2-door under the desk storage cabinet
- Modular construction, can be installed as a right or left side return