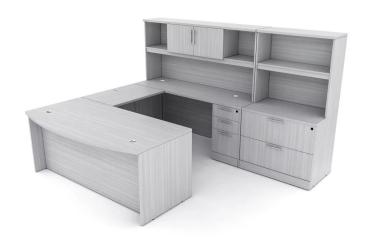

## EXECUTIVE OFFICE SUITE | U-SHAPED BOW FRONT LAMINATE DESK | OVERHEAD AND UNDER DESK STORAGE | SOL OFFICE FURNITURE

\$4,720.87

Complete executive suite. Made with commercial grade 1" laminate.

- The set includes:
  - ∘ 24"x72" straight desk
  - 24"x36" bridge
  - ∘ 30"x72" bowed desk
  - ∘ 72" W 2-door hutch
  - ∘ 36"W Open Hutch
  - under the desk box/box/file cabinet

- 2-drawer lateral file cabinet
- Modular construction, can be installed as a right or left side return
- Pre-installed grommets for easy wire management
- Footprint size: 71" x 95 1/2" x 106 1/2"
- Proudly made in the USA
- Coordinates well with Sapphire Wall System to create a complete executive office
- Contact a project manager at 888-993-3757 to customize this set