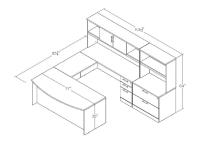

## EXECUTIVE OFFICE SUITE | U-SHAPED BOW FRONT LAMINATE DESK | OVERHEAD AND UNDER DESK STORAGE | SOL OFFICE FURNITURE

\$4,720.87

Complete executive suite. Made with commercial grade 1" laminate.

- The set includes:
  - ∘ 24"x72" straight desk
  - 24"x36" bridge
  - ∘ 30"x72" bowed desk
  - ∘ 72" W 2-door hutch
  - ∘ 36"W Open Hutch
  - under the desk box/box/file cabinet

- 2-drawer lateral file cabinet
- Modular construction, can be installed as a right or left side return
- Pre-installed grommets for easy wire management
- Footprint size: 71" x 95 1/2" x 106 1/2"
- Proudly made in the USA
- Coordinates well with Sapphire Wall System to create a complete executive office
- Contact a project manager at 888-993-3757 to customize this set