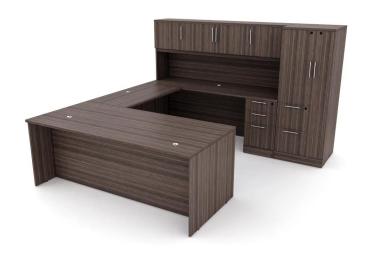

## \$4,761.29

Complete executive suite. Made with commercial grade 1" laminate.

- The set includes:
  - ∘ 36"x 78" straight desk
  - 24"x 48" bridge
  - ∘ 24"x 78" straight desk
  - 4-door hutch
  - laminate box-box-file cabinet
  - 64"H Wardrobe with file-file cabinet

- Installed as a right or left side return
- Pre-installed grommets for easy wire management
- Footprint size: 76 1/2" x 106 1/2" x 100 1/2"
- Proudly Made in the USA
- Coordinates well with **Sapphire Wall System** to create a complete executive office
- Due to screen resolution and lighting variations color may look different in person from what you see in the image.
- Contact a project manager at 888-993-3757 to customize this set

Included in the executive office suite on this page are several key pieces: a 6.5' X 4' U-shaped desk, a 4-door hutch, a box-box-file cabinet, and a wardrobe cabinet measuring 64" in height.

In addition to these features, the **Sol Office Furniture Collection** is proudly "Made in the USA". Also, we use sustainable and recyclable materials in nearly all our manufactured furniture.