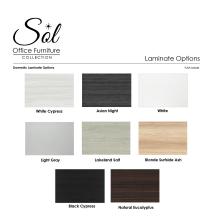

#### Skutchi Designs, Inc.

The **Sol Furniture Collection** is crafted with 1" thick, thermally-fused laminate surfaces which are scratch and stain resistant, as well as extremely dense. Consequently, every desk, bookcase, cabinet, table, and hutch we manufacture boasts an impressive weight and heft. Our furniture is of commercial-grade quality, designed to last for decades rather than just months.

Moreover, the laminates used in this collection are designed to coordinate seamlessly with other **SKUTCHI Designs** product lines, such as our high wall cubicle system, conference tables, and credenzas.