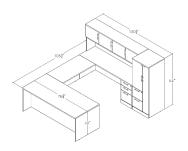

## \$4,761.29

Complete executive suite. Made with commercial grade 1" laminate.

- The set includes:
  - ∘ 36"x 78" straight desk
  - 24"x 48" bridge
  - ∘ 24"x 78" straight desk
  - 4-door hutch
  - laminate box-box-file cabinet
  - 64"H Wardrobe with file-file cabinet

- Installed as a right or left side return
- Pre-installed grommets for easy wire management
- Footprint size: 76 1/2" x 106 1/2" x 100 1/2"
- Proudly Made in the USA
- Coordinates well with **Sapphire Wall System** to create a complete executive office
- Due to screen resolution and lighting variations color may look different in person from what you see in the image.
- Contact a project manager at 888-993-3757 to customize this set

Included in the executive office suite on this page are several key pieces: a 6.5' X 4' U-shaped desk, a 4-door hutch, a box-box-file cabinet, and a wardrobe cabinet measuring 64" in height.

In addition to these features, the **Sol Office Furniture Collection** is proudly "Made in the USA". Also, we use sustainable and recyclable materials in nearly all our manufactured furniture.