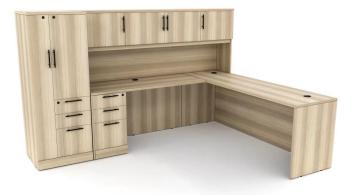

## L-SHAPED OFFICE SUITE | LAMINATE DESK WITH STORAGE | HUTCH, WARDROBE AND UNDER DESK STORAGE CABINETS | SOL OFFICE FURNITURE

## \$4,069.66

Complete executive suite. Made with commercial grade 1" laminate.

- The set includes:
  - 24"x84" straight desk
  - 24"x48" left return
  - 4-door 72"W hutch
  - Box/box/file storage cabinet
  - 64"H wardrobe cabinet with BBF storage
- Pre-installed grommets for easy wire management

Skutchi Designs, Inc.

- Footprint size: 82 3/4" x 94 1/2"x64"H
- Proudly made in the USA
- Coordinates well with <u>Sapphire Wall System</u> to create a complete executive office
- Due to screen resolution and lighting variations, color may look different in person from what you see in the image
- Contact a project manager at **888-993-3757** to customize this set