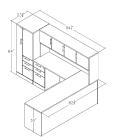

Skutchi Designs, Inc.

- Footprint size: 82 3/4" x 94 1/2"x64"H
- Proudly made in the USA
- Coordinates well with <u>Sapphire Wall System</u> to create a complete executive office
- Due to screen resolution and lighting variations, color may look different in person from what you see in the image
- Contact a project manager at **888-993-3757** to customize this set