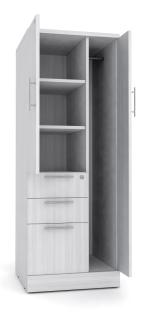

## LAMINATE BOX BOX FILE CABINET | WARDROBE WITH BBF LEFT | SOL COLLECTION

## \$1,164.83

Wardrobe BBF Left(Box/Box/File) storage cabinet. Made from heavy duty 1" laminate. This unit ships fully assembled.

- Laminate available in Colors
- Shelf Depth: 22- 1/2" D
- Soft close drawer slides
- Locking drawers with keys included
- Choice of silver or black hardware
- Ships fully assembled
- Proudly "Made in the USA"

## **PRODUCT DESCRIPTION**

Introducing the new Wardrobe with Box/Box/file(BBF) left from the **Sol Office Furniture Collection**.

As with all the office furniture manufactured by **SKUTCHI Designs**, the cabinets featured in our latest line feature thermally-fused, 1" thick panels. This ensures a quality and durability manufactured to last years. All laminate surfaces are impact, scratch, and moisture resistant.