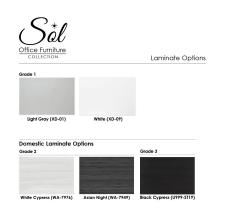

## \$1,164.83

Wardrobe BBF Left(Box/Box/File) storage cabinet. Made from heavy duty 1" laminate. This unit ships fully assembled.

- Laminate available in Colors
- Shelf Depth: 22- 1/2" D
- Soft close drawer slides
- Locking drawers with keys included
- Choice of silver or black hardware
- Ships fully assembled
- Proudly "Made in the USA"

• Due to screen resolution and lighting variations, color may look different in person from what you see in the image

SKU: SOL-WR-BBF-L