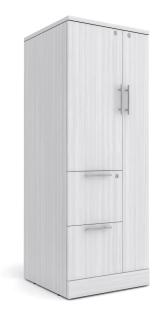

## LAMINATE FILE FILE CABINET | WARDROBE WITH FF LEFT | SOL COLLECTION

## \$1,047.53

Wardrobe FF Left(File/File) storage cabinet. Made from heavy duty 1" laminate. This unit ships fully assembled.

- Laminate available in Colors
- Shelf Depth: 22- 1/2" D
- Soft close drawer slides
- Locking drawers with keys included
- Choice of silver or black hardware
- Ships fully assembled
- Proudly "Made in the USA"

## **PRODUCT DESCRIPTION**

Introducing the new Wardrobe with File/file(FF) Left from the **Sol Office Furniture Collection**.

As with all the office furniture manufactured by **SKUTCHI Designs**, the cabinets featured in our latest line feature thermally-fused, 1" thick panels. This ensures a quality and durability manufactured to last years. All laminate surfaces are impact, scratch, and moisture resistant.