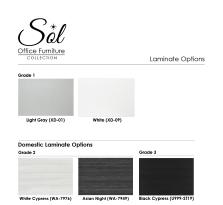

## \$1,047.53

Wardrobe FF Left(File/File) storage cabinet. Made from heavy duty 1" laminate. This unit ships fully assembled.

- Laminate available in Colors
- Shelf Depth: 22- 1/2" D
- Soft close drawer slides
- Locking drawers with keys included
- Choice of silver or black hardware
- Ships fully assembled
- Proudly "Made in the USA"