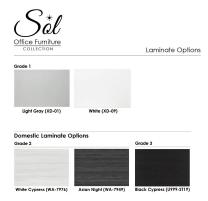

## \$1,047.53

Wardrobe FF Right(File) storage cabinet. Made from heavy duty 1" laminate. This unit ships fully assembled.

- Laminate available in Colors
- Shelf Depth: 22- 1/2" D
- Soft close drawer slides
- Locking drawers with keys included
- Choice of silver or black hardware
- Ships fully assembled
- Proudly "Made in the USA"

• Due to screen resolution and lighting variations, color may look different in person from what you see in the image

SKU: SOL-WR-FF-R