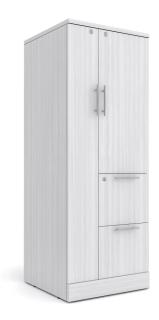

## LAMINATE FILE FILE CABINET | WARDROBE WITH FF RIGHT | SOL COLLECTION

## \$1,047.53

Wardrobe FF Right(File) storage cabinet. Made from heavy duty 1" laminate. This unit ships fully assembled.

- Laminate available in Colors
- Shelf Depth: 22- 1/2" D
- Soft close drawer slides
- Locking drawers with keys included
- Choice of silver or black hardware
- Ships fully assembled
- Proudly "Made in the USA"

## PRODUCT DESCRIPTION

Introducing the new Wardrobe with File/file(FF) Right from the **Sol Office Furniture Collection**.

As with all the office furniture manufactured by **SKUTCHI Designs**, the cabinets featured in our latest line feature thermally-fused, 1" thick panels. This ensures a quality and durability manufactured to last years. All laminate surfaces are impact, scratch, and moisture resistant.