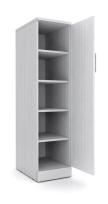

## \$511.55

Laminate Wardrobe with Left door. Made from heavy duty 1" laminate. This unit ships fully assembled.

• Sizes Available - 52" H, 64"H

• Foo0tprint Size: 12"W X 23 5/8"D

• Shelf Depth: 22 1/2"

• Door opens to the right

## PRODUCT DESCRIPTION

Introducing the new Wardrobe(Left) from the **Sol Office Furniture Collection**. It's available in 2 Sizes - 52 inch Height, 64 inch Height

As with all the office furniture manufactured by **SKUTCHI Designs**, the credenza cabinets featured in our latest line feature thermally-fused, 1" thick panels. This ensures a quality and durability manufactured to last years. All laminate surfaces are impact, scratch, and moisture resistant.