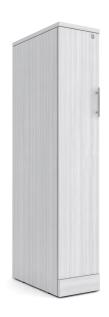

## LAMINATE STORAGE WARDROBE LEFT SIDE | SOL COLLECTION | AVAILABLE IN 2 SIZES

## \$511.55

Laminate Wardrobe with Left door. Made from heavy duty 1" laminate. This unit ships fully assembled.

• Sizes Available - 52" H, 64"H

• Foo0tprint Size: 12"W X 23 5/8"D

• Shelf Depth: 22 1/2"

• Door opens to the right