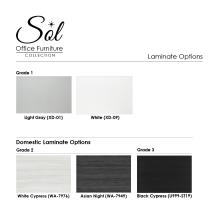

## PRODUCT DESCRIPTION

Introducing the new Wardrobe(Right) from the **Sol Office Furniture Collection**. It's available in 2 Sizes - 52 inch Height, 64 inch Height

As with all the office furniture manufactured by **SKUTCHI Designs**, the credenza cabinets featured in our latest line feature thermally-fused, 1" thick panels. This ensures a quality and durability manufactured to last years. All laminate surfaces are impact, scratch, and moisture resistant.

All the office furniture featured in the Sol Office Furniture Collection is proudly, "Made in the USA".

If there are questions, please call or email prior to online purchase.