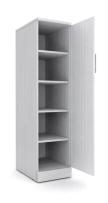

## \$511.55

Laminate Wardrobe with right door. Made from heavy duty 1" laminate. This unit ships fully assembled.

- Sizes Available 52" H, 64"H
- Foo0tprint Size: 12"W X 23 5/8"D
- Shelf Depth: 22 1/2"
- Door opens to the right
- Locking door with keys included
- Choice of silver or black hardware

## PRODUCT DESCRIPTION

Introducing the new Wardrobe(Right) from the **Sol Office Furniture Collection**. It's available in 2 Sizes - 52 inch Height, 64 inch Height

As with all the office furniture manufactured by **SKUTCHI Designs**, the credenza cabinets featured in our latest line feature thermally-fused, 1" thick panels. This ensures a quality and durability manufactured to last years. All laminate surfaces are impact, scratch, and moisture resistant.