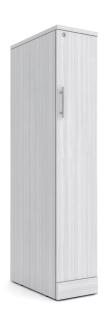

## LAMINATE STORAGE WARDROBE RIGHT SIDE | SOL COLLECTION | AVAILABLE IN 2 SIZES

## \$511.55

Laminate Wardrobe with right door. Made from heavy duty 1" laminate. This unit ships fully assembled.

- Sizes Available 52" H, 64"H
- Foo0tprint Size: 12"W X 23 5/8"D
- Shelf Depth: 22 1/2"
- Door opens to the right
- Locking door with keys included
- Choice of silver or black hardware

## PRODUCT DESCRIPTION

Introducing the new Wardrobe(Right) from the **Sol Office Furniture Collection**. It's available in 2 Sizes - 52 inch Height, 64 inch Height

As with all the office furniture manufactured by **SKUTCHI Designs**, the credenza cabinets featured in our latest line feature thermally-fused, 1" thick panels. This ensures a quality and durability manufactured to last years. All laminate surfaces are impact, scratch, and moisture resistant.