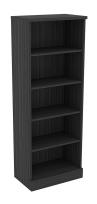

## OFFICE STORAGE BUNDLE | 2 TALL BOOKCASES AND 2-DOOR CREDENZA | SOL OFFICE FURNITURE COLLECTION | 6-SHELF BOOKCASES

\$3,123.07

Set of 2 6-shelf bookcases, open-faced and 2-door credenza. Made with commercial grade 1" laminate.

- The bundle includes: Sol Series 2'x6' credenza with 2 doors; 2 Sol Series bookshelves 2'W x 6'H
- Bookcase Dimensions: 72"H x 23 3/4"W x 14.5"D
- Shelf Depth: 13.5"
- Adjustable shelf height
- Credenza dimensions: 23 5/8" W X 70 7/8" L X 3"H

- Doors over outer shelves, open shelves in the middle
- Ships fully assembled
- Proudly made in the USA
- Coordinates well with <u>Harmony Conference Table Series</u> for a complete conference room setup.
- Due to screen resolution and lighting variations color may look different in person from what you see in the image.
- Contact a project manager at 888-993-3757 to customize this bundle