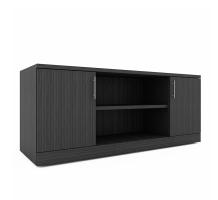

## OFFICE STORAGE BUNDLE | 2 TALL BOOKCASES AND 2-DOOR CREDENZA | SOL OFFICE FURNITURE COLLECTION | 6-SHELF BOOKCASES

\$3,123.07

Set of 2 6-shelf bookcases, open-faced and 2-door credenza. Made with commercial grade 1" laminate.

- The bundle includes: Sol Series 2'x6' credenza with 2 doors; 2 Sol Series bookshelves 2'W x 6'H
- Bookcase Dimensions: 72"H x 23 3/4"W x 14.5"D
- Shelf Depth: 13.5"
- Adjustable shelf height
- Credenza dimensions: 23 5/8" W X 70 7/8" L X 3"H

- Doors over outer shelves, open shelves in the middle
- Ships fully assembled
- Proudly made in the USA
- Coordinates well with <u>Harmony Conference Table Series</u> for a complete conference room setup.
- Due to screen resolution and lighting variations color may look different in person from what you see in the image.
- Contact a project manager at 888-993-3757 to customize this bundle