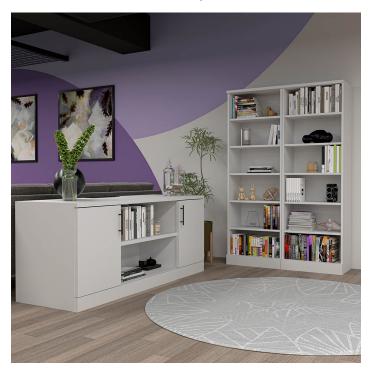

## OFFICE STORAGE BUNDLE | 2 TALL BOOKCASES AND 2-DOOR CREDENZA | SOL OFFICE FURNITURE COLLECTION | 6-SHELF BOOKCASES

\$3,123.07

Set of 2 6-shelf bookcases, open-faced and 2-door credenza. Made with commercial grade 1" laminate.

- The bundle includes: Sol Series 2'x6' credenza with 2 doors; 2 Sol Series bookshelves 2'W x 6'H
- Bookcase Dimensions: 72"H x 23 3/4"W x 14.5"D
- Shelf Depth: 13.5"
- Adjustable shelf height
- Credenza dimensions: 23 5/8" W X 70 7/8" L X 3"H

- Doors over outer shelves, open shelves in the middle
- Ships fully assembled
- Proudly made in the USA
- Coordinates well with <u>Harmony Conference Table Series</u> for a complete conference room setup.
- Due to screen resolution and lighting variations color may look different in person from what you see in the image.
- Contact a project manager at 888-993-3757 to customize this bundle