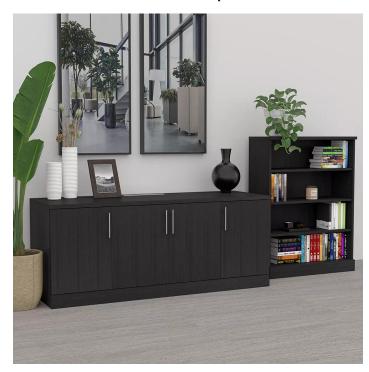

## OFFICE STORAGE SET | 4-SHELF BOOKCASE AND 4-DOOR CREDENZA | SOL OFFICE FURNITURE COLLECTION | 48"H BOOKSHELF

## \$1,806.72

4-shelf bookcase, open-faced and 4-door credenza. Made with commercial grade 1" laminate.

- The bundle includes: Sol Series 2'x6' credenza with 4 doors; 1 Sol Series bookshelf 3'W x 4'H
- Bookcase Dimensions: 48"H x 36"W x 14.5"D
- Shelf Depth: 13.5"
- Adjustable shelf height
- Credenza dimensions: 23 5/8" W X 70 7/8" L X 3"H
- 4 doors
- Ships fully assembled