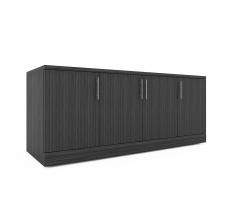

## OFFICE STORAGE SET | 4-SHELF BOOKCASE AND 4-DOOR CREDENZA | SOL OFFICE FURNITURE COLLECTION | 48"H BOOKSHELF

## \$1,806.72

4-shelf bookcase, open-faced and 4-door credenza. Made with commercial grade 1" laminate.

- The bundle includes: Sol Series 2'x6' credenza with 4 doors; 1 Sol Series bookshelf 3'W x 4'H
- Bookcase Dimensions: 48"H x 36"W x 14.5"D
- Shelf Depth: 13.5"
- Adjustable shelf height
- Credenza dimensions: 23 5/8" W X 70 7/8" L X 3"H
- 4 doors
- Ships fully assembled