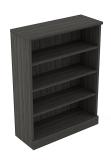

## OFFICE STORAGE SET | 4-SHELF BOOKCASE AND 4-DOOR CREDENZA | SOL OFFICE FURNITURE COLLECTION | 48"H BOOKSHELF

## \$1,806.72

4-shelf bookcase, open-faced and 4-door credenza. Made with commercial grade 1" laminate.

- The bundle includes: Sol Series 2'x6' credenza with 4 doors; 1 Sol Series bookshelf 3'W x 4'H
- Bookcase Dimensions: 48"H x 36"W x 14.5"D
- Shelf Depth: 13.5"
- Adjustable shelf height
- Credenza dimensions: 23 5/8" W X 70 7/8" L X 3"H
- 4 doors
- Ships fully assembled