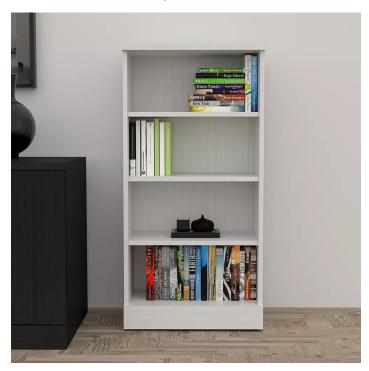

## \$600.58

Open shelf bookcase, 4 shelves. Made with commercial grade 1" laminate.

• Dimensions: 48"H x 14.5"D

• Available in widths of 24" and 36"

• Shelf Depth: 13.5"

• Adjustable shelf height

• Open shelves

## PRODUCT DESCRIPTION

**Sol Office Furniture Collection** features our new line of bookcases with adjustable shelves. Made with 1" thick laminate panels featuring seamless edge banding, our bookcases are made with durability and longevity in mind. All surfaces feature impact, scratch, stain, and moisture resistant laminates. These proudly "Made in the USA" bookcases cannot be compared to other retail, "fast furniture" purchases.

With multiple height and width dimensions to choose from, our bookcases can be ordered in 5 different colors/patterns. Perfect for the home or office.

Page: 3