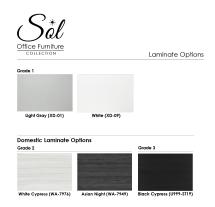

With multiple height and width dimensions to choose from, our bookcases can be ordered in 5 different colors/patterns. Perfect for the home or office.

Page: 3