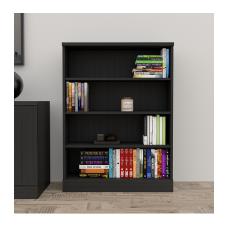

## \$600.58

Open shelf bookcase, 4 shelves. Made with commercial grade 1" laminate.

• Dimensions: 48"H x 14.5"D

• Available in widths of 24" and 36"

• Shelf Depth: 13.5"

• Adjustable shelf height

• Open shelves

## PRODUCT DESCRIPTION

**Sol Office Furniture Collection** features our new line of bookcases with adjustable shelves. Made with 1" thick laminate panels featuring seamless edge banding, our bookcases are made with durability and longevity in mind. All surfaces feature impact, scratch, stain, and moisture resistant laminates. These proudly "Made in the USA" bookcases cannot be compared to other retail, "fast furniture" purchases.

With multiple height and width dimensions to choose from, our bookcases can be ordered in 5 different colors/patterns. Perfect for the home or office.

Page: 3