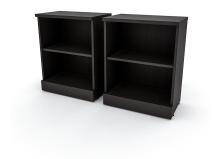

## SET OF 2 SMALL BOOKSHELVES | 2-SHELF BOOKCASES | SOL OFFICE FURNITURE COLLECTION BOOKSHELF | 30"H

\$679.70

2 Small bookcases, open-faced. Made with commercial grade 1" laminate.

- Set of 2
- Bookcase Dimensions: 30"H x 24"W x 14.5"D
- Shelf Depth: 13.5"
- Adjustable shelf height
- Open shelves
- Ships fully assembled
- Proudly made in the USA

**SKU:** BUNDLE-SOL-BS-2430