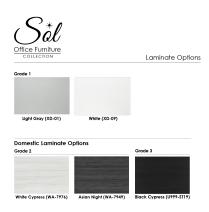

With multiple height and width dimensions to choose from, our bookcases can be ordered in 5 different

colors/patterns. Perfect for the home or office.