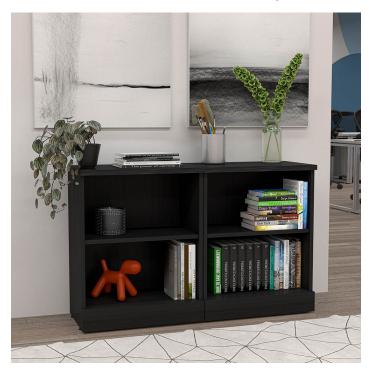

## SET OF 2 SMALL BOOKSHELVES | 2-SHELF BOOKCASES | SOL OFFICE FURNITURE COLLECTION BOOKSHELF | 30"H

\$679.70

2 Small bookcases, open-faced. Made with commercial grade 1" laminate.

- Set of 2
- Bookcase Dimensions: 30"H x 24"W x 14.5"D
- Shelf Depth: 13.5"
- Adjustable shelf height
- Open shelves
- Ships fully assembled
- Proudly made in the USA

## **PRODUCT DESCRIPTION**

**Sol Office Furniture Collection** features our new line of bookcases with adjustable shelves. Made with 1" thick laminate panels featuring seamless edge banding, our bookcases are made with durability and longevity in mind. All surfaces feature impact, scratch, stain, and moisture resistant laminates. These proudly "Made in the USA" bookcases cannot be compared to other retail, "fast furniture" purchases.

With multiple height and width dimensions to choose from, our bookcases can be ordered in 5 different

colors/patterns. Perfect for the home or office.