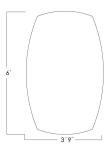

## SMALL MEETING ROOM SET | 6 PERSON CONFERENCE TABLE | 2 BOOKCASES 36"W X 30"H

\$2,073.07

Complete set with a conference table and 2 small open bookcases. Made with commercial grade 1" laminate.

- The bundle includes: Harmony Series 4'x6' Arc Boat shaped conference table matte black T legs; 2 Sol Series 36"x30" bookcases with open shelves
- Table Dimensions: 71.5"L x 45"W
- Optional electrical module can be added to the conference table
- Bookcase dimensions: 30"H x 36"W x 14.5"D
- 2 shelf bookcases