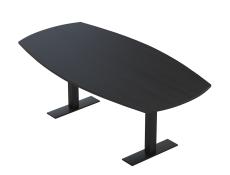

## SMALL MEETING ROOM SET | 6 PERSON CONFERENCE TABLE | 2 BOOKCASES 36"W X 30"H

\$2,073.07

Complete set with a conference table and 2 small open bookcases. Made with commercial grade 1" laminate.

- The bundle includes: Harmony Series 4'x6' Arc Boat shaped conference table matte black T legs; 2 Sol Series 36"x30" bookcases with open shelves
- Table Dimensions: 71.5"L x 45"W
- Optional electrical module can be added to the conference table
- Bookcase dimensions: 30"H x 36"W x 14.5"D
- 2 shelf bookcases

- Set of 2
- Proudly made in the USA
- Available in 8 QuickShip Laminates
- Coordinates well with <u>Sapphire Wall System</u> to create a complete conference room
- Due to screen resolution and lighting variations color may look different in person from what you see in the image.
- Contact a project manager at 888-993-3757 to customize this bundle