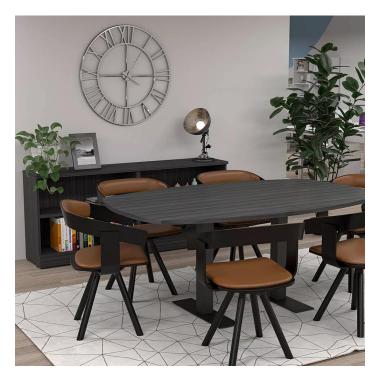

## SMALL MEETING ROOM SET | 6 PERSON CONFERENCE TABLE | 2 BOOKCASES 36"W X 30"H

\$2,073.07

Complete set with a conference table and 2 small open bookcases. Made with commercial grade 1" laminate.

- The bundle includes: Harmony Series 4'x6' Arc Boat shaped conference table matte black T legs; 2 Sol Series 36"x30" bookcases with open shelves
- Table Dimensions: 71.5"L x 45"W
- Optional electrical module can be added to the conference table
- Bookcase dimensions: 30"H x 36"W x 14.5"D
- 2 shelf bookcases

- Set of 2
- Proudly made in the USA
- Available in 8 QuickShip Laminates
- Coordinates well with <u>Sapphire Wall System</u> to create a complete conference room
- Due to screen resolution and lighting variations color may look different in person from what you see in the image.
- Contact a project manager at 888-993-3757 to customize this bundle