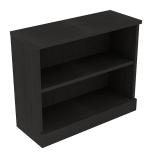

## SMALL MEETING ROOM SET | 6 PERSON CONFERENCE TABLE | 2 BOOKCASES 36"W X 30"H

\$2,073.07

Complete set with a conference table and 2 small open bookcases. Made with commercial grade 1" laminate.

- The bundle includes: Harmony Series 4'x6' Arc Boat shaped conference table matte black T legs; 2 Sol Series 36"x30" bookcases with open shelves
- Table Dimensions: 71.5"L x 45"W
- Optional electrical module can be added to the conference table
- Bookcase dimensions: 30"H x 36"W x 14.5"D
- 2 shelf bookcases