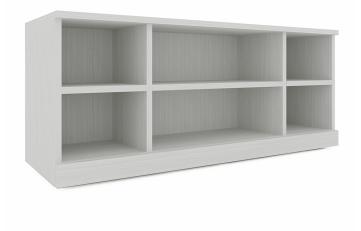

## SOL SERIES CREDENZA CABINET | FULLY ASSEMBLED | OPEN STORAGE CABINET | SOL COLLECTION | 24" D | AVAILABLE IN 4 SIZES

## **PRODUCT DESCRIPTION**

Introducing the new credenza cabinet line of office cabinets from the **Sol Office Furniture Collection**. This credenza stands 30" high with a total depth of 24". It's available in widths of 48 inches, 60 inches, 66 inches, 72 inches.

This credenza cabinet features an open (doorless) design. It offers plenty of shelf space to showcase or store whatever is needed. Perfect for displaying personal mementos, books, plants, pictures, or whatever you see fit.