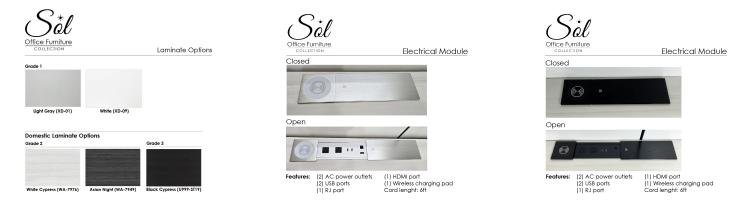

## \$668.01

Open-faced credenza cabinet. Made from heavy duty 1" laminate. This unit ships fully assembled.

- Sizes Available 24"x48", 24"x60", 24"x66, 24"x72"
- Shelf Depth: 16 3/4"
- Open shelves
- Optional sliding power and data module. Available in Silver or Black.
- Features 2 power outlets, 2 USB ports, 1 RJ data port and 1 HDMI port,
- Ships fully assembled
- Proudly "Made in the USA"