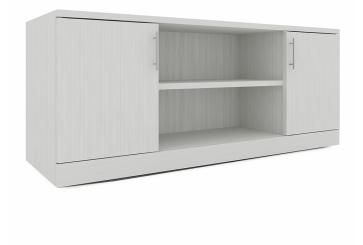

## SOL SERIES FREESTANDING CREDENZA WITH 2 OUTER DOORS | FULLY ASSEMBLED | SOL COLLECTION | 24" D | AVAILABLE IN 4 SIZES

\$756.46

Storage credenza with doors and open shelves.

- Sizes Available 24"x48", 24"x60", 24"x66",24"x72"
- Shelf Depth: 16 3/4"
- 2 shelf sections with doors
- Open middle shelf
- Choice of silver or matte black door pulls
- Optional sliding power and data module. Features 2 power outlets, 2 USB ports, 1 RJ data port and 1 HDMI port,

## **PRODUCT DESCRIPTION**

Introducing the new office credenza line of office cabinets from the **Sol Office Furniture Collection**. This credenza stands 30" high with a total depth of 24".It's available in widths of 48 inches, 60 inches, 66 inches, 72 inches.

This office credenza features an open (doorless) design. It offers plenty of shelf space to showcase or store whatever is needed. Perfect for displaying personal mementos, books, plants, pictures, or whatever you see fit.