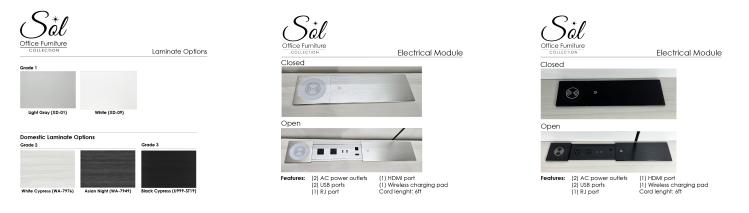

## SOL SERIES FREESTANDING CREDENZA WITH 2 OUTER DOORS | FULLY ASSEMBLED | SOL COLLECTION | 24" D | AVAILABLE IN 4 SIZES

\$756.46

Storage credenza with doors and open shelves.

- Sizes Available 24"x48", 24"x60", 24"x66",24"x72"
- Shelf Depth: 16 3/4"
- 2 shelf sections with doors
- Open middle shelf
- Choice of silver or matte black door pulls
- Optional sliding power and data module. Features 2 power outlets, 2 USB ports, 1 RJ data port and 1 HDMI port,

As with all the office furniture manufactured by **SKUTCHI Designs**, the office credenza featured in our latest line feature thermally-fused, 1" thick panels. This ensures a quality and durability manufactured to last years. All laminate surfaces are impact, scratch, and moisture resistant.