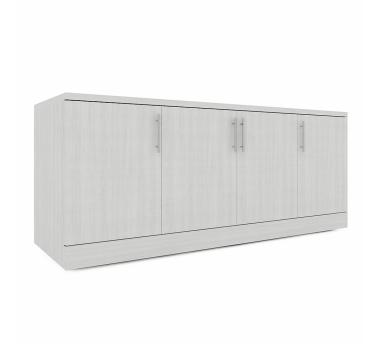

## Storage credenza with doors.

- Sizes Available 24" x 48" , 24" x 60", 24" x 66", 24" x 72"
- Shelf Depth: 16 3/4"
- 5 Laminate Colors available.
- Choice of silver or matte black door pulls
- Optional sliding power and data module. Features 2 power outlets, 2 USB ports, 1 RJ data port and 1 HDMI port,
- Ships fully assembled

### **PRODUCT DESCRIPTION**

Introducing the new office credenza line of office cabinets from the **Sol Office Furniture Collection**. This credenza stands 30" high with a total depth of 24", It's available in widths of 48 inches , 60 inches, 66 inches , 72 inches .

This office credenza features four (4) door design. It offers plenty of shelf space to showcase or store whatever is needed. Perfect for displaying personal mementos, books, plants, pictures, or whatever you see fit.