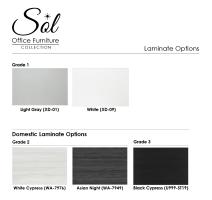

## Storage credenza with doors.

- Sizes Available 24" x 48" , 24" x 60", 24" x 66", 24" x 72"
- Shelf Depth: 16 3/4"
- 5 Laminate Colors available.
- Choice of silver or matte black door pulls
- Optional sliding power and data module. Features 2 power outlets, 2 USB ports, 1 RJ data port and 1 HDMI port,
- Ships fully assembled

As with all the office furniture manufactured by **SKUTCHI Designs**, the office credenza featured in our latest line feature thermally-fused, 1" thick panels. This ensures a quality and durability manufactured to last years. All laminate surfaces are impact, scratch, and moisture resistant.