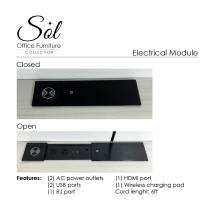

## Storage credenza with doors.

- Sizes Available 24" x 48" , 24" x 60", 24" x 66", 24" x 72"
- Shelf Depth: 16 3/4"
- 5 Laminate Colors available.
- Choice of silver or matte black door pulls
- Optional sliding power and data module. Features 2 power outlets, 2 USB ports, 1 RJ data port and 1 HDMI port,
- Ships fully assembled