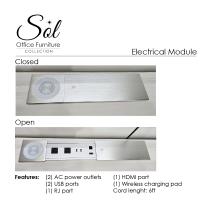

## Storage credenza with doors.

- Sizes Available 24" x 48" , 24" x 60", 24" x 66", 24" x 72"
- Shelf Depth: 16 3/4"
- 5 Laminate Colors available.
- Choice of silver or matte black door pulls
- Optional sliding power and data module. Features 2 power outlets, 2 USB ports, 1 RJ data port and 1 HDMI port,
- Ships fully assembled