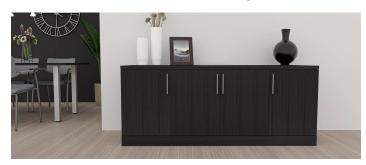

## SOL SERIES FREESTANDING CREDENZA WITH DOORS | FULLY ASSEMBLED STORAGE CABINET WITH POWER MODULE | 24"DX70"WX30"H

\$1,677.38

Storage credenza with doors and open shelves. Dimensions: 23 5/8"D x 70 7/8"W x 29 1/2"H

## PRODUCT DESCRIPTION

Introducing the new office credenza line of office cabinets from the **Sol Office Furniture Collection**.

This credenza stands 30" high by 70" wide with a total depth of 24".

This office credenza features four (4) door design. It offers plenty of shelf space to showcase or store whatever is needed. Perfect for displaying personal mementos, books, plants, pictures, or whatever you see fit.