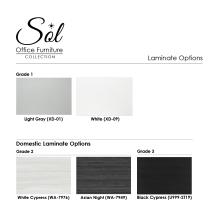

- Shelf Depth: 16 3/4"
- Choice of silver or matte black door pulls
- Optional sliding power and data module. Features 2 power outlets, 2 USB ports, 1 RJ data port and 1 HDMI port,
- Ships fully assembled
- Coordinates well with <u>Harmony Conference Table Series</u> for a complete conference room setup
- 1. Due to screen resolution and lighting variations color may look different in person from what you see in the image.

As with all the office furniture manufactured by **SKUTCHI Designs**, the office credenza featured in our latest line feature thermally-fused, 1" thick panels. This ensures a quality and durability manufactured to last years. All laminate surfaces are impact, scratch, and moisture resistant.