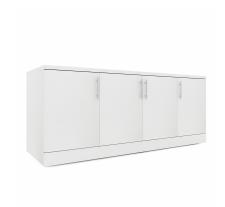

## SOL SERIES FREESTANDING CREDENZA WITH DOORS | FULLY ASSEMBLED STORAGE CABINET WITH POWER MODULE | 24"DX70"WX30"H

\$1,677.38

Storage credenza with doors and open shelves. Dimensions: 23 5/8"D x 70 7/8"W x 29 1/2"H

## PRODUCT DESCRIPTION

Introducing the new office credenza line of office cabinets from the **Sol Office Furniture Collection**.

This credenza stands 30" high by 70" wide with a total depth of 24".

This office credenza features four (4) door design. It offers plenty of shelf space to showcase or store whatever is needed. Perfect for displaying personal mementos, books, plants, pictures, or whatever you see fit.