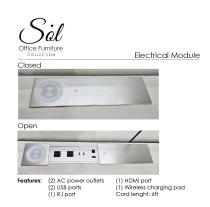

- Shelf Depth: 16 3/4"
- Choice of silver or matte black door pulls
- Optional sliding power and data module. Features 2 power outlets, 2 USB ports, 1 RJ data port and 1 HDMI port,
- Ships fully assembled
- Coordinates well with <u>Harmony Conference Table Series</u> for a complete conference room setup
- 1. Due to screen resolution and lighting variations color may look different in person from what you see in the image.