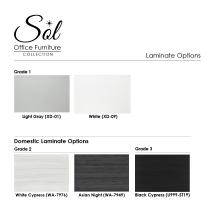

As with all the office furniture manufactured by SKUTCHI Designs, the credenza cabinets featured in

our latest line feature thermally-fused, 1" thick panels. This ensures a quality and durability manufactured to last years. All laminate surfaces are impact, scratch, and moisture resistant.