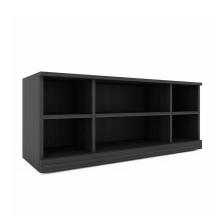

## CREDENZA CABINET | FULLY ASSEMBLED | OPEN STORAGE CABINET | SOL COLLECTION | 24"DX70"WX30"H

\$1,473.97

Open-faced credenza cabinet. Made from heavy duty 1" laminate. This unit ships fully assembled.

• Dimensions: 23 5/8"D x 70 7/8"W x 29 1/2"H

## PRODUCT DESCRIPTION

Introducing the new credenza cabinet line of office cabinets from the **Sol Office Furniture Collection**.

This credenza stands 30" high by 70" wide with a total depth of 24".

This credenza cabinet features an open (doorless) design. It offers plenty of shelf space to showcase or store whatever is needed. Perfect for displaying personal mementos, books, plants, pictures, or whatever you see fit.