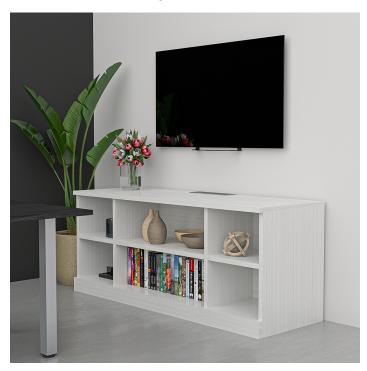

## CREDENZA CABINET | FULLY ASSEMBLED | OPEN STORAGE CABINET | SOL COLLECTION | 24"DX70"WX30"H

\$1,473.97

Open-faced credenza cabinet. Made from heavy duty 1" laminate. This unit ships fully assembled.

• Dimensions: 23 5/8"D x 70 7/8"W x 29 1/2"H

## PRODUCT DESCRIPTION

Introducing the new credenza cabinet line of office cabinets from the **Sol Office Furniture Collection**.

This credenza stands 30" high by 70" wide with a total depth of 24".

This credenza cabinet features an open (doorless) design. It offers plenty of shelf space to showcase or store whatever is needed. Perfect for displaying personal mementos, books, plants, pictures, or whatever you see fit.