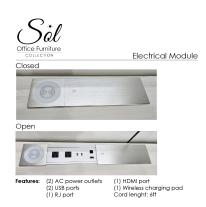

• Shelf Depth: 16 3/4"

• Open shelves

- Optional sliding power and data module. Available in Silver or Black.
- Features 2 power outlets, 2 USB ports, 1 RJ data port and 1 HDMI port,
- Ships fully assembled
- Proudly "Made in the USA"