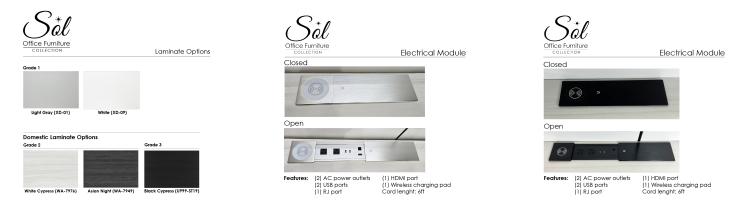

## \$1,577.09

Storage credenza with doors and open shelves. Dimensions: 23 5/8"D x 70 7/8"W x 29 1/2"H

- Shelf Depth: 16 3/4"
- Shelf section with doors in the middle
- Open shelves on the sides
- Choice of silver or matte black door pulls
- Optional sliding power and data module. Features 2 power outlets, 2 USB ports, 1 RJ data port and 1 HDMI port,
- Ships fully assembled