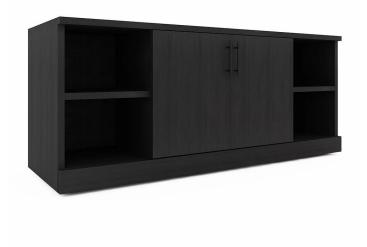

## SOL SERIES FREESTANDING LAMINATE CREDENZA WITH DOORS | FULLY ASSEMBLED STORAGE CABINET WITH POWER MODULE | 24"DX70"WX30"H

## \$1,577.09

Storage credenza with doors and open shelves. Dimensions: 23 5/8"D x 70 7/8"W x 29 1/2"H

- Shelf Depth: 16 3/4"
- Shelf section with doors in the middle
- Open shelves on the sides
- Choice of silver or matte black door pulls
- Optional sliding power and data module. Features 2 power outlets, 2 USB ports, 1 RJ data port and 1 HDMI port,
- Ships fully assembled

## **PRODUCT DESCRIPTION**

Introducing the new office credenza line of office cabinets from the **Sol Office Furniture Collection**. This credenza stands 30" high by 70" wide with a total depth of 24".

This office credenza features two, center-placed door design. It offers plenty of shelf space to showcase or store whatever is needed. Perfect for displaying personal mementos, books, plants, pictures, or whatever you see fit.