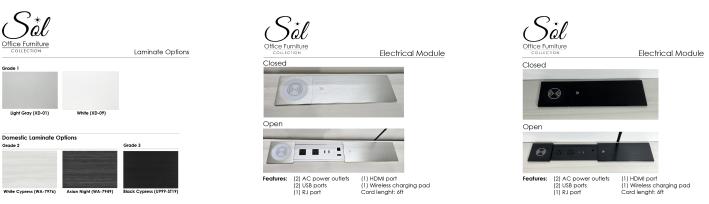

## SOL SERIES FREESTANDING LAMINATE CREDENZA WITH INNER DOORS | FULLY ASSEMBLED STORAGE CABINET | 24" D | AVAILABLE IN 4 SIZES

\$755.46

Storage credenza with doors and open shelves.

- Sizes Available 24"x48", 24"x60", 24"x66", 24"x72"
- Available in 5 laminates
- Shelf Depth: 16 3/4"
- Shelf section with doors in the middle
- Open shelves on the sides
- Choice of silver or matte black door pulls
- Optional sliding power and data module. Features 2 power outlets, 2 USB ports, 1 RJ data port

and 1 HDMI port,

- Ships fully assembled
- Coordinates well with <u>Harmony Conference Table Series</u> for a complete conference room setup

SKU: SOL-CR-ID