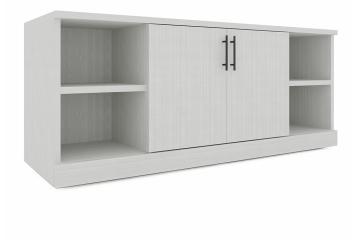

## SOL SERIES FREESTANDING LAMINATE CREDENZA WITH INNER DOORS | FULLY ASSEMBLED STORAGE CABINET | 24" D | AVAILABLE IN 4 SIZES

\$755.46

Storage credenza with doors and open shelves.

- Sizes Available 24"x48", 24"x60", 24"x66", 24"x72"
- Available in 5 laminates
- Shelf Depth: 16 3/4"
- Shelf section with doors in the middle
- Open shelves on the sides
- Choice of silver or matte black door pulls
- Optional sliding power and data module. Features 2 power outlets, 2 USB ports, 1 RJ data port

## **PRODUCT DESCRIPTION**

Introducing the new office credenza line of office cabinets from the **Sol Office Furniture Collection**. This credenza stands 30" high with a total depth of 24". It is available in widths of 48 inches, 60 inches, 66 inches, 72 inches.

This office credenza features two, center-placed door design. It offers plenty of shelf space to showcase or store whatever is needed. Perfect for displaying personal mementos, books, plants, pictures, or